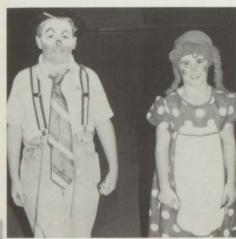

## PTSO Carnival Scenes

Parades of contestants, sorted by ages, marched around the gym for costume judging. Fair weather brought out droves of interested citizens.

Swinging into the spirit of costuming, most children and many adults

attended the Halloween carnival in disguise.

**TOP LEFT:** Crowded hall scenes were the norm for carnival night.

**TOP RIGHT:** Judges for school costumes are Nola Harless and Nancy Johnson.

**BOTTOM LEFT:** Deputy Mike Hounshell "arrests" Samantha Tickle to Mrs. Janet Faulkner's amusement.