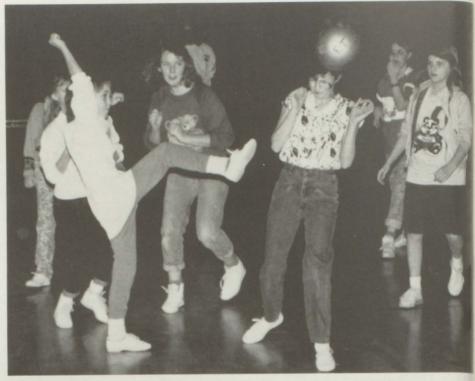

**TOP LEFT:** This foursome are getting down with the music — Lisa Kimberlin, Tina Kimberlin, Robin Martin, Michelle Wright.

**TOP RIGHT:** Love knows no age. Faith Penley and Chad Morehead.

**CENTER LEFT:** Tim Richardson and Johnny Goins of SOUNDSATIONS.