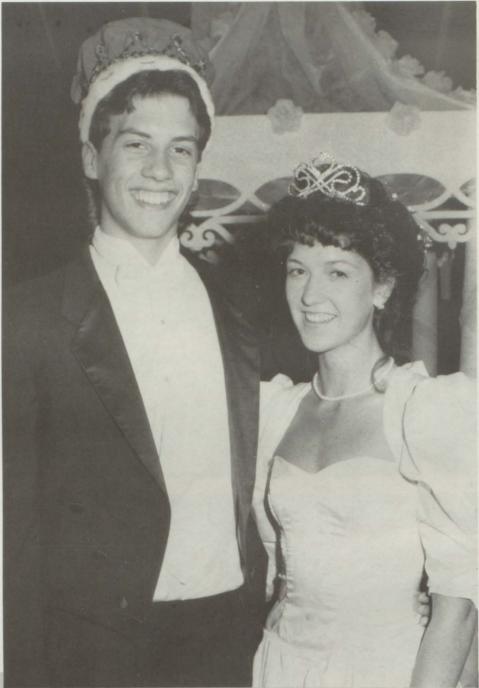

## Kegley and Fore titled prom royalty

The Prom Committee started early planning "that perfect prom." Meetings were carried out choosing the colors, decorations, and the theme.

Tuxedos, dazzling gowns, matching corsages and boutonnieres filled the Wythe Recreation Center on May 21. Each senior received a crystal goblet. As each couple entered a room of pink and white streamers, pink balloon arches, and a wishing well in the center, there was a feeling of excitement and romance in the air. Tables were decorated with candles and booklets which portrayed the prom theme "Stand By Me" on each cover. The highlight came as the crowning of prom Queen and King approached. These honors were bestowed on Roberta Kegley and Kevin Fore.