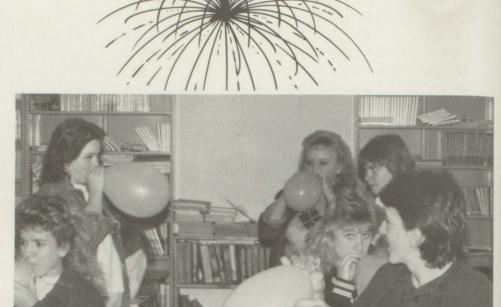

TOP LEFT: Jay Meadows assists Ryan Newberry at the shooting gallery for the PT-SO fund raiser.

TOP RIGHT: Pep rally cheerleaders Tina Hounshell, Tiffany Bowen, Tonya Smith, Tammy Daughtry urge students to participate in cheers.