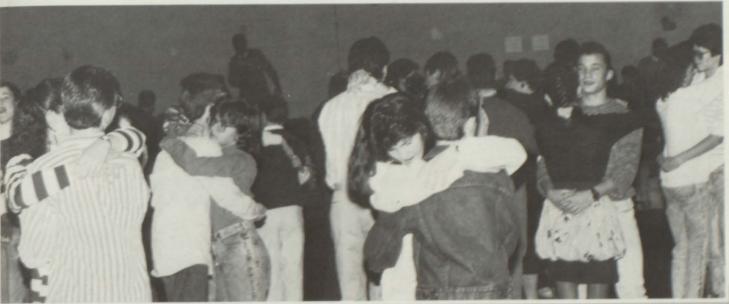

**TOP LEFT:** Soft music soothes the soul and body. Rusty Warden and Joyce Bruce may have succumbed in sleep to this music.

BOTTOM: This generation of students seem to prefer the soft slow music — Patricia Nelson, Packy Morehead, Brad Davis, Tammy Daughtry, Rusty Warden, Joyce Bruce, Scott Wellman, Tresila Sink, Shannon King, Tonya Looney, Jon Melvin.