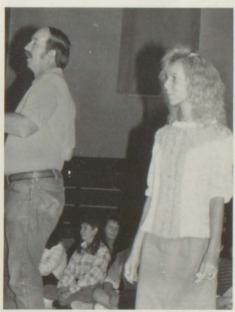

1989 HOMECOMING QUEEN — Sonya Chewning, escort Scott Gusler

A pep rally following fifth period exam got the adrenalin flowing and put everyone in a winning mood.

The games were completed with Bland winning two of three games and the gym was cleared for reentry of those attending the dance. The candidates from each class were introduced and winners were announced. With bated breath, hearts pounding and knees trembling, the three seniors waited with time seeming an eternity. The announcer calmly stated 1st runnerup, Vicki Sarver. Whose name would be called next? " 1989 Homecoming Queen - Sonya Chewning" Queen Sonya, with the other court members, led the first dance. Johnny Goins served as the announcer and provided music for the dance.