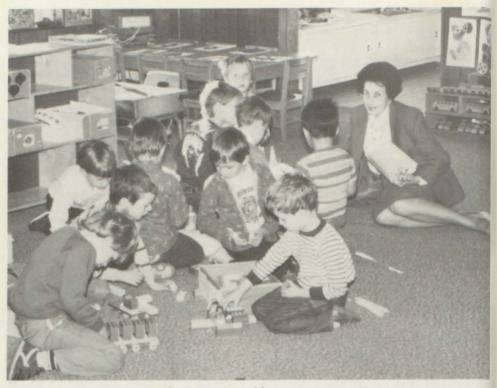

**ABOVE:** Mrs. Barbara Justice checks third grade terrariums.

RIGHT: These preschoolers get into the action of whatever is happening — Billy Umbarger, Matthew Mabry, Jessi Umbarger, Benny Taylor, Mrs. Teresa Colville (teacher) and Paul Harless.