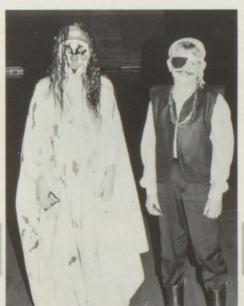

## PTSO Carnival Scenes

Parades of contestants, sorted by ages, marched around the gym for costume judging. Fair weather brought out droves of interested citizens.

Swinging into the spirit of costuming, most children and many adults

attended the Halloween carnival in disguise.

**TOP LEFT:** Crowded hall scenes were the norm for carnival night.

**TOP RIGHT:** Judges for school costumes are Nola Harless and Nancy Johnson.

**BOTTOM LEFT:** Deputy Mike Hounshell "arrests" Samantha Tickle to Mrs. Janet Faulkner's amusement.