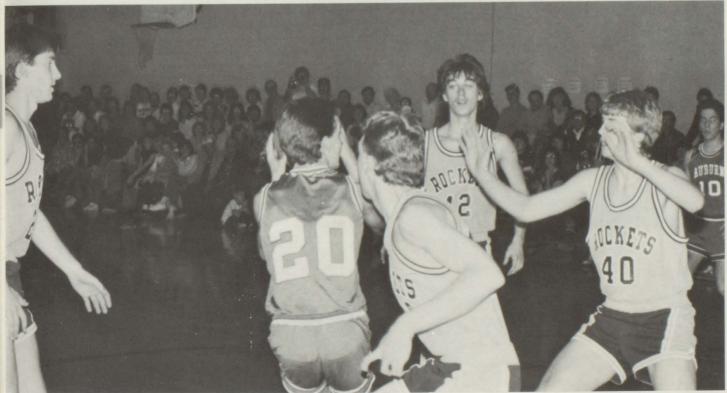

1000          | 83    | Grayson      | 53     |
|               | 50    | Floyd        | 30     |
|               | 78    | Galax        | 73     |
|               | 85    | Fries        | 58     |
| 777           | 69    | Shawsville   | 31     |
|               | 69    | Grayson      | 52     |
|               | 87    | Mt. Rogers   | 58     |
| 1000          | 67    | Rocky Gap    | 47     |
|               | 61    | Floyd        | 55     |
|               | 68    | Shawsville   | 57     |
| 10 J. C. A.S. | 81    | Narrows      | 72     |
|               | 83    | Fries        | 48     |
|               | 69    | Ft. Chiswell | 54     |
|               | 68    | Galax        | 71     |
|               | 57    | Auburn       | 58     |
| WON           | 1-18  |              | LOST-2 |





Bird's head.

TOP RIGHT-JV BOYS' BASKETBALL TEAM-FRONT ROW: Toby Dotson, Roger Blanken-ship, Travis Morehead, Rusty Bird. BACK ROW: Robbie Taylor, Jason Hall, Wil-liam Tickle, Billy Epperson, Travis Munsey,

**TOP LEFT:** Clinton Kegley grabs for the moon on this pass from Auburn over Rusty

Clinton Kegley, Charlie Thompson, Jay Meadows.

**BOTTOM:** William Tickle strains every muscle in an effort to retreive the ball while the referee watches closely for any personal con-









## Supportive fans traveled with teams

Under the intensive training of took on a new outlook. Indoor con-

Geoff Fanning the boys' JV team ditioning and building stamina

through walking and bicycling got them ready for practice sessions.

Boys were determined to make a good showing, especially after losin