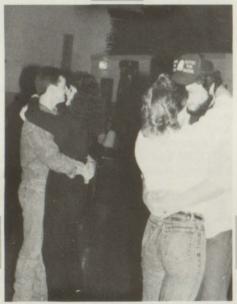

**TOP:** This fashionable dress is just hanging around waiting to be donned.

BOTTOM LEFT: These various modes of fashion are viewed during a dance. Kim Crabtree, Lorin Hanshew, Randy Dillow, Crystal King, James Umbarger, Sarah Thompson, and Robert Sexton.