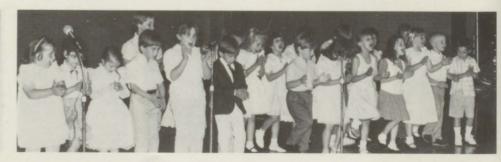

Wenona Scott Jes Selfe Amie Simms Jimmy Sparks Jason Stafford

Tanya Tolbert Melanie Thompson Chris Tickle Eric Tiller Wendy Umbarger

Dawn Walls
Seventh graders pose for a picture.

Detria Agee and Misty Pauley lend their talents to the spring music concert.