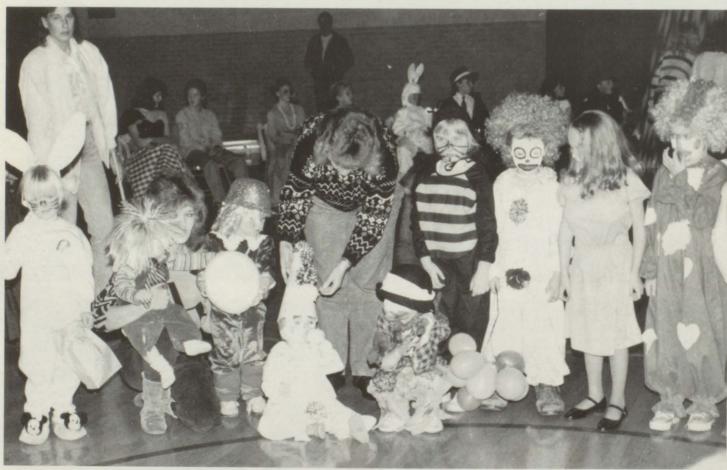

## PTSO Carnival Scenes

Parades of contestants, sorted by ages, marched around the gym for costume judging. Fair weather brought out droves of interested citizens.

Swinging into the spirit of costuming, most children and many adults

attended the Halloween carnival in disguise.

**TOP LEFT:** Crowded hall scenes were the norm for carnival night.

**TOP RIGHT:** Judges for school costumes are Nola Harless and Nancy Johnson.

**BOTTOM LEFT:** Deputy Mike Hounshell "arrests" Samantha Tickle to Mrs. Janet Faulkner's amusement.