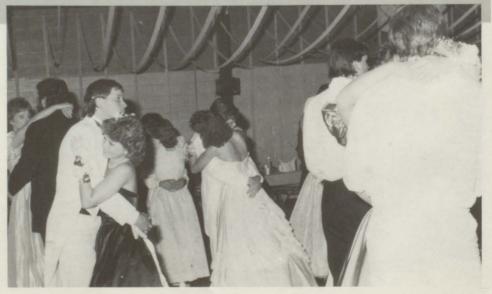

**TOP LEFT:** Soft music soothes the soul and body. Rusty Warden and Joyce Bruce may have succumbed in sleep to this music.

BOTTOM: This generation of students seem to prefer the soft slow music — Patricia Nelson, Packy Morehead, Brad Davis, Tammy Daughtry, Rusty Warden, Joyce Bruce, Scott Wellman, Tresila Sink, Shannon King, Tonya Looney, Jon Melvin.