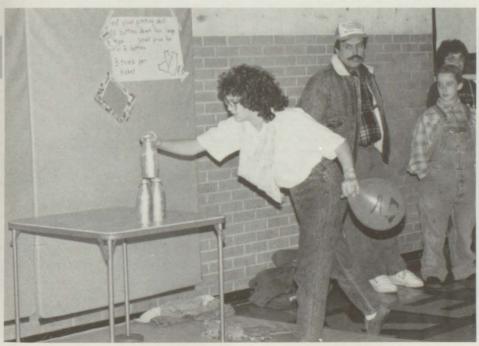

#### RIGHT: Halloween Princess Erin Thompson and Prince Joshua Breedlove

Ashley Tate tries her hand at bean bag tossing

Cicely Havens attempts to win a "pretty" at the penny pitching game.

The popular Californ raisin