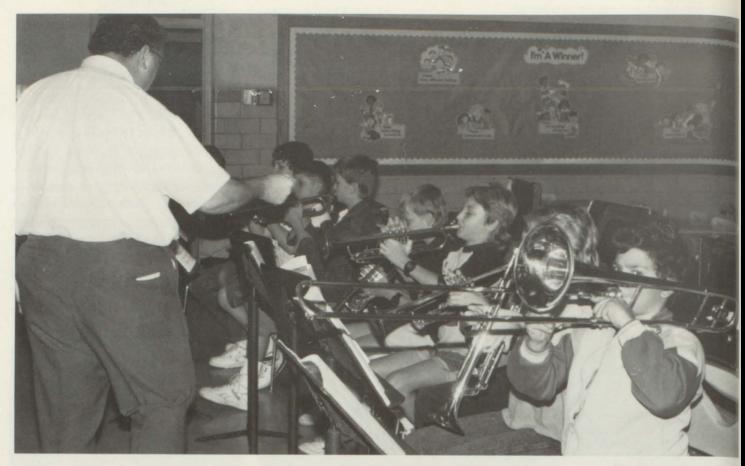

CENTER RIGHT: Mr. Thacker trying to do some learning of his own, while his class finds it amusing.

BOTTOM: Mrs. Ogle's sixth graders lose concentration with the entrance of the

**TOP:** Offering elementary instrumental music was a boon to students in fifth, sixth and seventh grades. Their response was overwhelming to the delight of director Bob Correll. Seventh graders Karen Daughtry and Misty Pauley practice in brass section.

### Band is reinstated

Excitement and response was overwhelming to the reinstatement of band. Fifth, sixth and seventh graders were introduced to the rudiments of music and shown the various instruments available to them. Mr. Robert Correll's exuberance inspired his students.