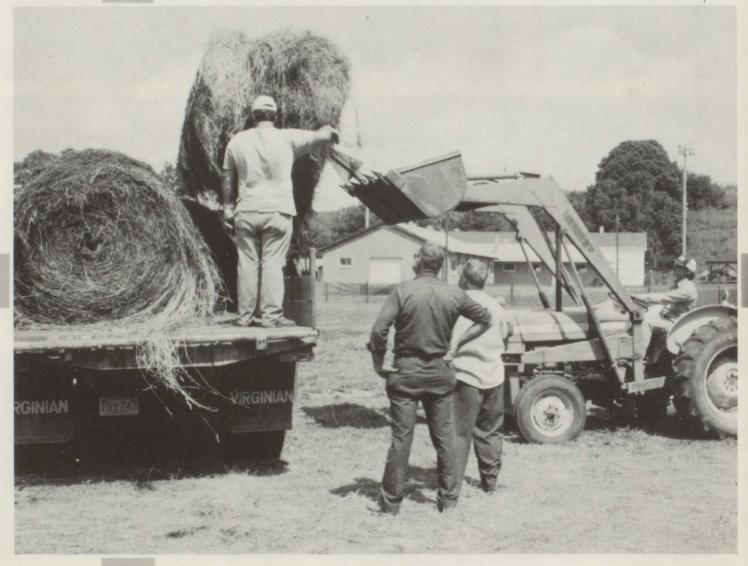

**BOTTOM:** Bland County farmers lend assistance to western neighbors by shipping hay during drought.

# Spirit of love prevailed

their crops with drought areas. Oth-

A spirit of love permeated Bland ers volunteered their hands and Countians when they shared time to help the sick, injured or for improvements to the county.