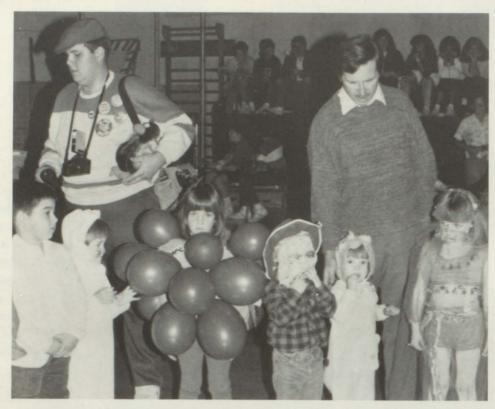

attended the Halloween carnival in disguise.

**TOP LEFT:** Crowded hall scenes were the norm for carnival night.

**TOP RIGHT:** Judges for school costumes are Nola Harless and Nancy Johnson.

**BOTTOM LEFT:** Deputy Mike Hounshell "arrests" Samantha Tickle to Mrs. Janet Faulkner's amusement.

**BOTTOM RIGHT:** Mrs. Dolly Wright and grandchild exhibit PTSO's helium balloons.

TOP LEFT: Mr. Milton Maxton at a home ballgame.

**TOP RIGHT:** Mr. Tommy Harner partakes of school lunch with daughter Kari during National School Lunch Week.