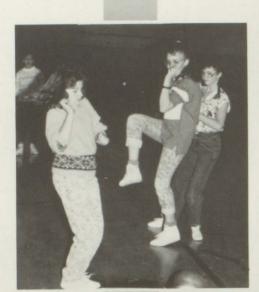

**TOP:** This fashionable dress is just hanging around waiting to be donned.

BOTTOM LEFT: These various modes of fashion are viewed during a dance. Kim Crabtree, Lorin Hanshew, Randy Dillow, Crystal King, James Umbarger, Sarah Thompson, and Robert Sexton.