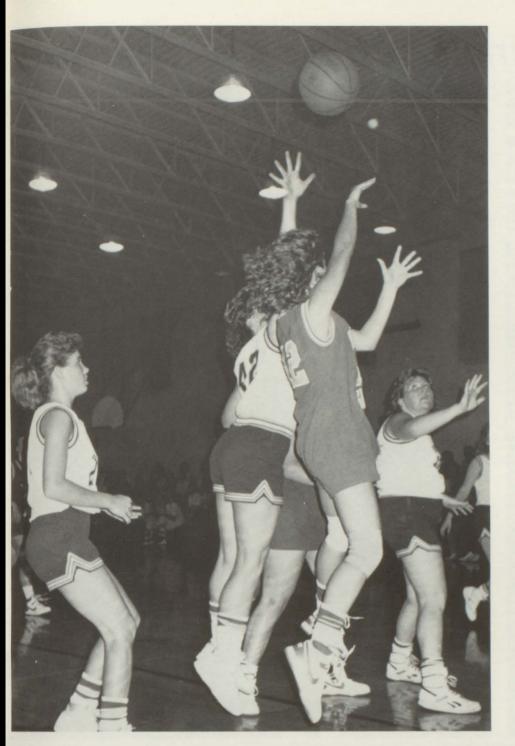

Laura Sadler and Pam Harden work together to keep the ball away from Ft. Chiswell opponents at JV home game.

Sherman Alford Mindy Brewster Sheree Burton Lori Compton Patricia Corder

Rachel Davis Kandi Farley Missy French Mary Margaret Gibson Stephanie Goins