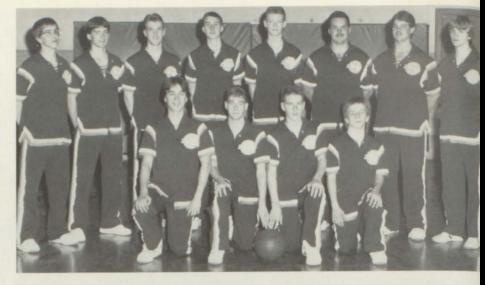

aders formed a squad for the 8th grade boys games. Varsity gained assistance from "Rocketman"-Vicki Sarver.

"The graveyard" is the nickname given to BCS gym. As competitors entered the school they were surprised to see an empty grave sign with their name on it. With each Bland win, the competitor was buried. Cheerleaders with Mrs. Faulkner's aid made the grave stones.







TOP-8TH GRADE CHEERLEADERS-FRONT: Kristie Dillow. CENTER: Wenona Scott, Amie Simms, Tawny Dillow, Wendy Umbarger, Detria Agee. TOP: Misty Pauley. **CENTER LEFT:** 8th grade cheerleaders during half-time.

**CENTER RIGHT:** JV cheerleaders prepare for ball players entrance.

BOTTOM-JV CHEERLEADERS: Lori Compton, Holly Warden, Stephanie Meadows, Becky Bird, Tina Hounshell, Sarah Thompson, Sarah Umbarger, Pam Harden.





TOP-VARSITY BASKETBALL TEAM-FRONT ROW: Randy Dillow, Robbie Waddle, Mike Fanning, Rusty Warden BACK ROW: Brian Hall, David King, Chip Bird, Patrick Smith, Chad Thompson, Gary Blankenship, Leslie Duncan, Brian Fore.

**CENTER LEFT:** Mike Fanning makes an easy two as Patrick Smith prepares for a rebound.

**CENTER RIGHT:** Chad Thompson reaches the sky for this bucket.

**BOTTOM:** Not only does Bland have twin tunnels but also has twin steam rollers in seniors Leslie Duncan and Gary Blankenship. They posed formidable foes in defense and barreled through on the offensive boards.







## Spirited determination brought victory

Ecstatic fans, team and coach reveled in the glory of each win. Newspaper sports time and again carried headlines depicting Bland's laurels. The TV even spoke high