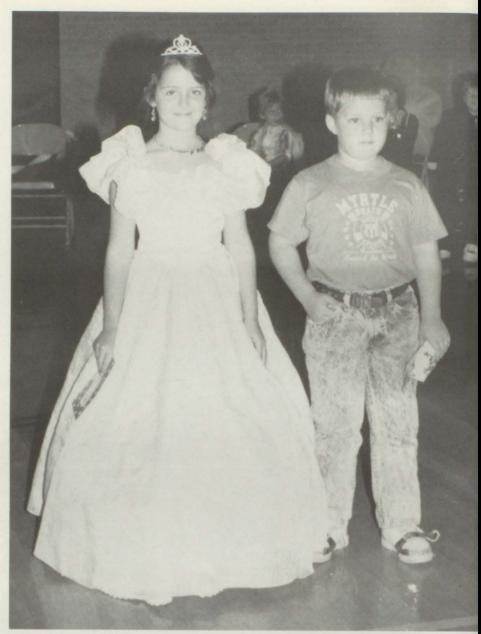

and activities. Learning to call the librarian "Mrs. Newberry" instead of "Betsy" was a task several had to master. As Benjamin May said, "but Mama, Betsy is her name."

Alphabet, numbers, coloring within lines, following directions kept these youngsters busy. In between busy times were playing with many new friends. One six-year old, Laura Bridges, had an especially exciting time when she was crowned Little Miss Bland County on October 15.