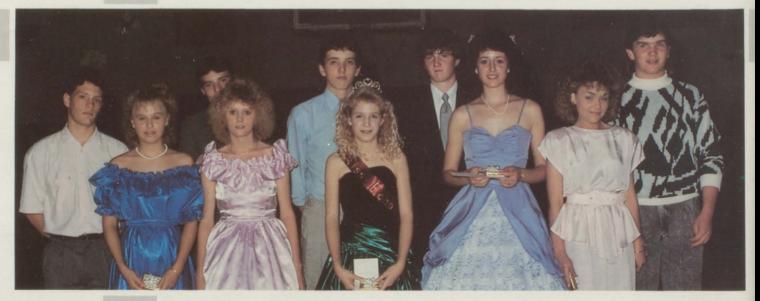

MISS BECKY BIRD - MISS ECHO 1989

CANDIDATES AND ESCORTS — Robbie Taylor, Lori Compton (8th), Duane DeHart, Pam Chewning (10th), Aaron Newberry, Becky Bird (9th), Dayton Morehead, Christie Conley (12th), Debra Dycus (11th), Allan Newberry.