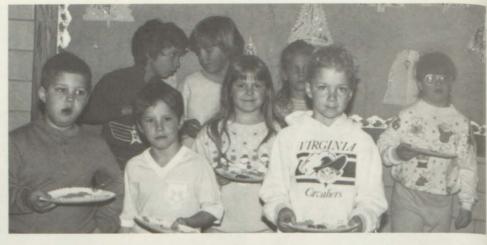

#### Thompson and Breedlove gain top billing

Elected by their classmates, elementary students began collecting money with their usual exuberant spirit. The couple with the most money by Halloween would be crowned Halloween Princess and Prince.

Candidates were Erica Vanover and Matthew Tickle, Kindergarten; Ashley Tate and Nick Moore, 1st; Kari Harner and Heath Puckett, 2nd; Erin Thompson and Joshua Breedlove, 2/3d; Sarah Smith and John Kelly Thompson, 3d; Summer Bernard and Jacob Scott, 4th; Sheri Blankenship and Jayson Mitchem, 5th; Anne Myrick and Christopher Wolcott, 6th; Crystal King and Kevin King, 7th. Winners were from Mrs. Justice's 2d/3rd class.

#### RIGHT: Halloween Princess Erin Thompson and Prince Joshua Breedlove

Ashley Tate tries her hand at bean bag tossing

Cicely Havens attempts to win a "pretty" at the penny pitching game.

The popular Californ raisin