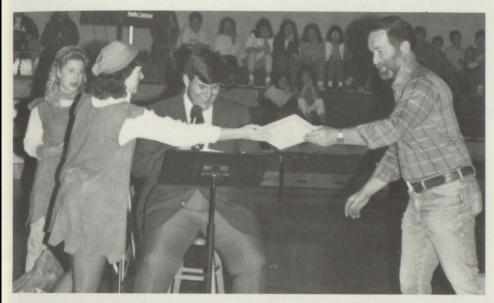

TOP LEFT: Jay Meadows assists Ryan Newberry at the shooting gallery for the PT-SO fund raiser.

TOP RIGHT: Pep rally cheerleaders Tina Hounshell, Tiffany Bowen, Tonya Smith, Tammy Daughtry urge students to participate in cheers.