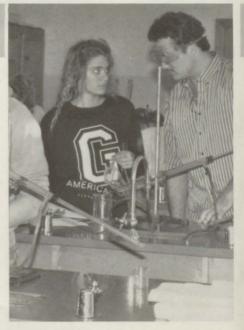

Math department saw few

TOP: The student body usually knows when chemistry class is experimenting by the "perfumed" halls! JoAnn Shewey, Shannon McGrady, Christie Wolfe, Chip Bird, Robbie Brown, Pee Wee Blankenship, Lute Scott.

BOTTOM LEFT: Crystal Bruce does last minute checking while Mr. John Wagoner corrects assignments

BOTTOM CENTER: Mr. Al Smith has the look of a werewolf in this biology class. Tracy Repass, Clinton Kegley, Rusty Bird, Chris Dillow.

BOTTOM RIGHT: "And it really won't blow up?" Tiffany Bowen looks doubtful as Pee Wee Blankenship helps set up their experiment.

**TOP:** Amy Haga and Pee-Wee Blankenship demonstrate their expertise in Trig.