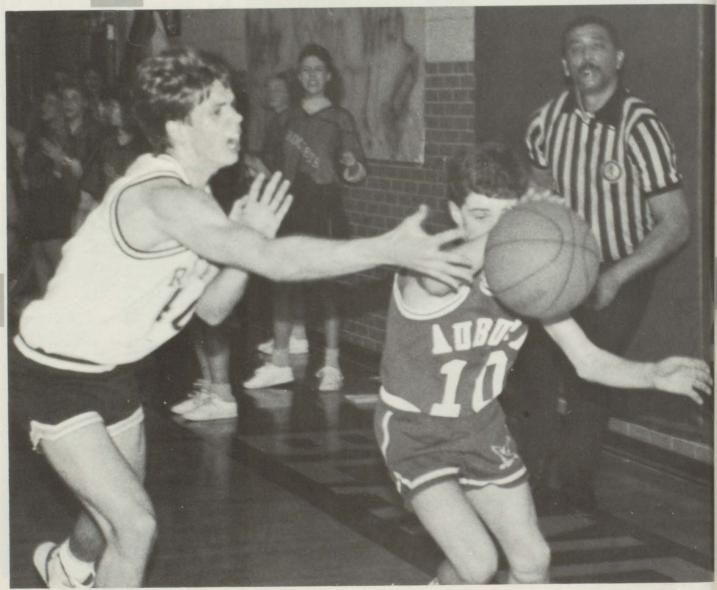

57     |
| 10 J. C. A.S. | 81    | Narrows      | 72     |
|               | 83    | Fries        | 48     |
|               | 69    | Ft. Chiswell | 54     |
|               | 68    | Galax        | 71     |
|               | 57    | Auburn       | 58     |
| WON           | 1-18  |              | LOST-2 |





Bird's head.

TOP RIGHT-JV BOYS' BASKETBALL TEAM-FRONT ROW: Toby Dotson, Roger Blanken-ship, Travis Morehead, Rusty Bird. BACK ROW: Robbie Taylor, Jason Hall, Wil-liam Tickle, Billy Epperson, Travis Munsey,

**TOP LEFT:** Clinton Kegley grabs for the moon on this pass from Auburn over Rusty

Clinton Kegley, Charlie Thompson, Jay Meadows.

**BOTTOM:** William Tickle strains every muscle in an effort to retreive the ball while the referee watches closely for any personal con-









## Supportive fans traveled with teams

Under the intensive training of took on a new outlook. Indoor con-

Geoff Fanning the boys' JV team ditioning and building stamina

through walking and bicycling got them ready for practice sessions.

Boys were determined to make a good showing, especially after losing two key players to the varsity squad. The team consisted of six freshmen and six sophomores. Winning big on the first two games boosted spirits to a high only to drop when losing the next four. Games were close, several with only a one or two point lead.

Fans were supportive throughout the season. With each point gained they clapped, screamed and yelled to let team and coach know they were behind them. Many even traveled the far distances to observe the

competition.









|