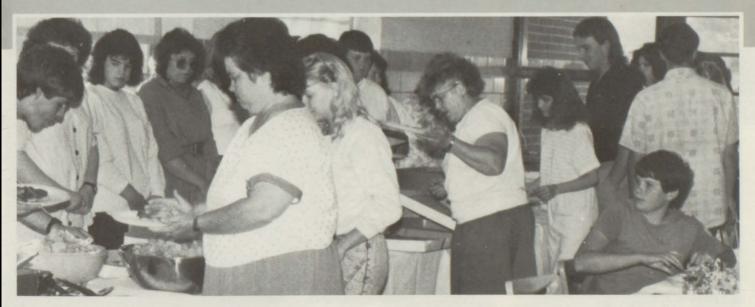

**TOP:** Kathy Harner sells hot dogs for PTSO at basketball games.

**BOTTOM LEFT:** Bingo booth at Bland County Fair.

**BOTTOM RIGHT:** Cicely Havens with her mom, Christine, and another 2d grader during National School Lunch Week.