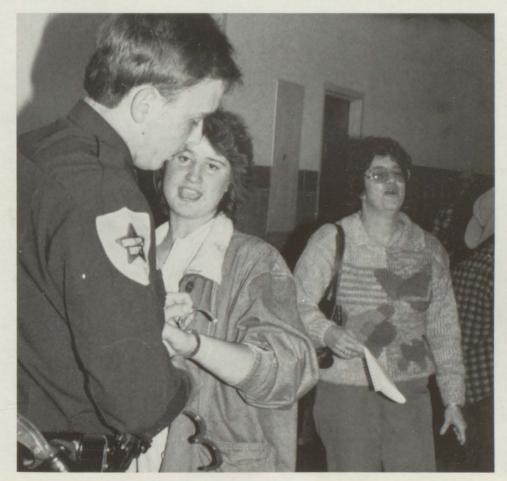

attended the Halloween carnival in disguise.

**TOP LEFT:** Crowded hall scenes were the norm for carnival night.

**TOP RIGHT:** Judges for school costumes are Nola Harless and Nancy Johnson.

**BOTTOM LEFT:** Deputy Mike Hounshell "arrests" Samantha Tickle to Mrs. Janet Faulkner's amusement.