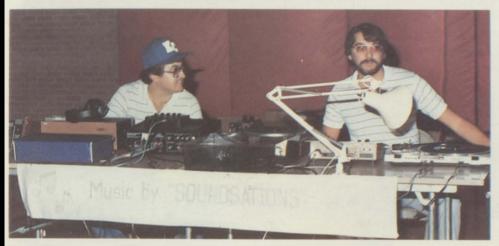

# Dance culminates intense competition

A fter being selected by their classmates five young ladies began two weeks of intensive competition to become Miss Echo. At the end of the two weeks, the annual Miss Echo dance took place. A grand total of 334 yearbooks were sold. Members of the yearbook staff assumed the duties of the crowning. The music for the dance was provided by Johnny Goins' SOUNDSATIONS.

**TOP LEFT:** This foursome are getting down with the music — Lisa Kimberlin, Tina Kimberlin, Robin Martin, Michelle Wright.

**TOP RIGHT:** Love knows no age. Faith Penley and Chad Morehead.

**CENTER LEFT:** Tim Richardson and Johnny Goins of SOUNDSATIONS.