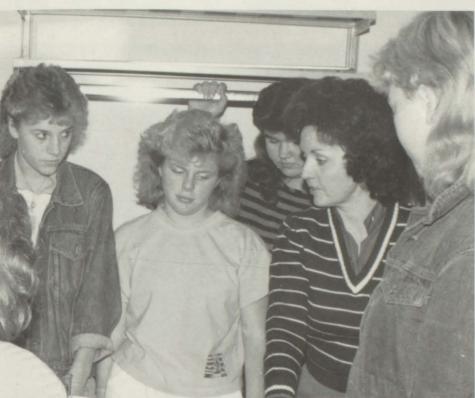

**CENTER LEFT:** Sonya Chewning with escort Scott Gusler receives title of Homecoming Queen from Mrs. Janet Faulkner and Miss Lisa Copenhaver.

CENTER RIGHT: Joyce Bruce accepts gavel

as incoming FHA president. **BOTTOM:** Testing the fruits of their labor are Rachel Davis, Michelle Wright, Tina Kimber-