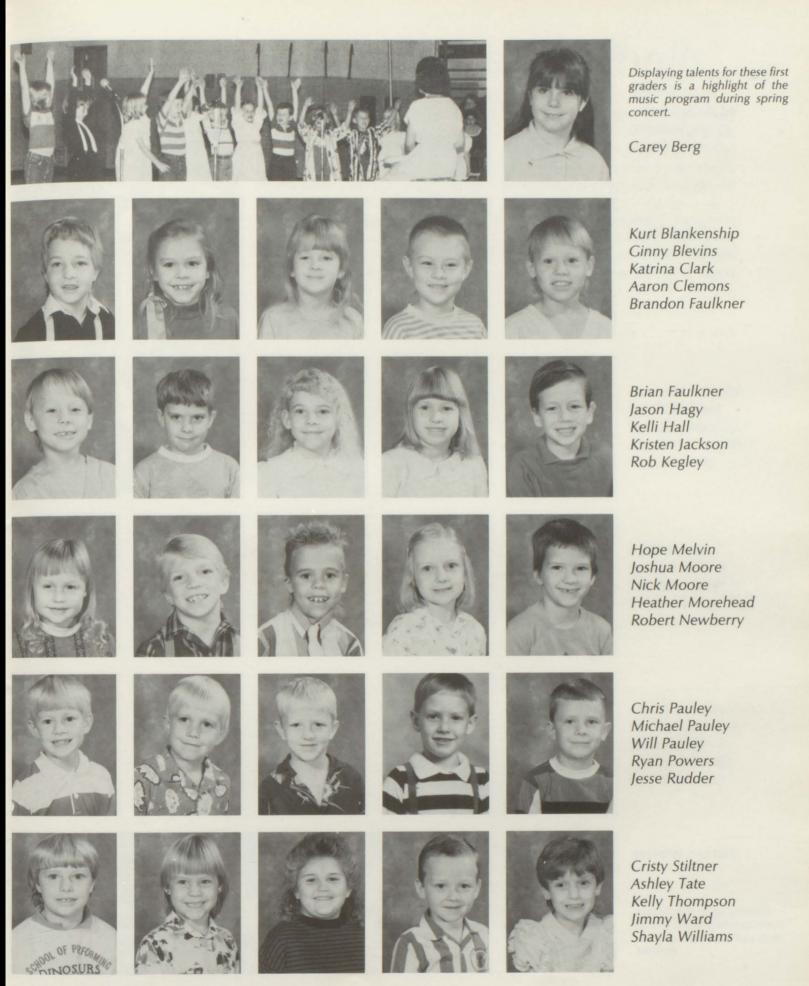

#### Events of '88-89 in review

After what seemed a very long compaign and numerous debates George Bush defeated Mike Dukakis and took office as president of the USA on January 20, 1989.

Two large earthquakes occurred in the Soviet Union killing thousands. The US stepped in to assist and pave the way to better relations.