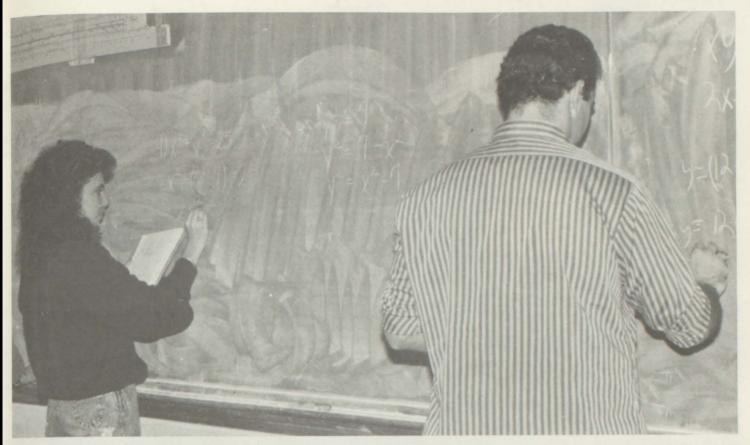

**TOP:** Mr. Thacker's History class — What's funny about history? Sure you don't have a comic book concealed?

**CENTER:** Mr. Beamer at his best — after all, he got recognition from Modern Pictures!

**BOTTOM:** Jerome Meadows pays close attention to Mr. Havens as he explains it once again.

## Research brought learning

one we have to take" remarked several of the seniors when asked how they liked government. Others said "it would help in pre-

f course we love it, its the last paring them for college." To many students these required classes of history, government and geography were found boring, while others found them interesting. Some geography students found helpful assistance from a computer program, "Carmen Santiago."