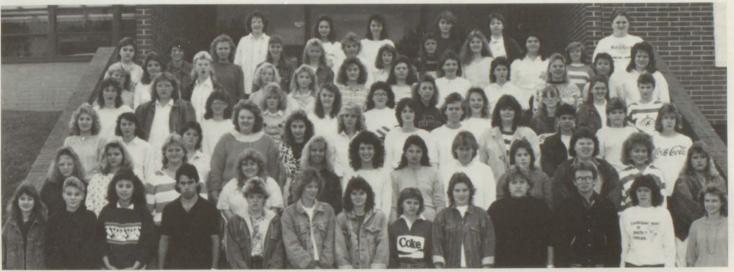

Hamblin, JoAnn Shewey, Tresila Sink, Staci Roseberry, Tina Johnston, Miracle Mitchem, Tracy Repass, Jennifer Simms, Tina Brown, Pam Wright.

4TH ROW: Julie Strock, Alison King, Heather Olinger, Pam Chewning, Barbara Meadows, Sarah Thompson, Tina Hounshell, Holly Warden, Gwen McGrady, Crystal Bruce, Stephanie DeHart.

5TH ROW: Christie Wellman, Michelle Wright, Tina Kimberlin, Sarah Umbarger, Becky Bird, Hope Pike, Angela Dalton, Laura Sadler, Mary Margaret Gibson, Julie Overbaugh, Kandi Farley, Ginger Dillow.

6TH ROW: Molly Richardson, Pam Harden, Lori Compton, Stacy Tibbs, Cindy Justice, Crystal Thompson, Stephanie Meadows, Tracy Hall, Patty Tibbs, Rachel Davis, Mindy Brewster, Bethane Shewey.

**BACK ROW:** Kathy Shewey, Becky Mallory, Missy French, Stephanie Goins, Patricia Corder.







VISION SCREEN TESTING-Tina Hounshell with Scott Gusler monitor the vision screening for the fourth grade, Jacob Scott, Kary Taylor, Roger Reed and Andy Bruce.



**TOP:** Caught in action with a Rocket Rapp. Hope Pike and Stephanie Meadows.

Pike and Stephanie Meadows.

CENTER-Newspaper staff-FRONT ROW: Molly Richardson, Holly Warden, Sarah Umbarger, Becky Bird, Sarah Thompson, Stephanie Meadows, Barbara Meadows, Particia Nelson, Tammy Daughtry. 2ND ROW: Jason Gusler, Stephanie DeHart, April Newberry, Sherri Shewey, Tina Brown, Heather Smith, Amy Haga, Sonya Carroll.

3RD ROW: Robert Sexton, Rusty Bird, Kevin Lindamood, Angela Dalton Teresa Lester, Donna Lambert, Tonya Smith, Vicki Sarver, Julie Pauley.

BACK ROW: Kathy Kidd, Sarah Strock, Gary Blankenship, Chip Bird, Aaron Newberry, C