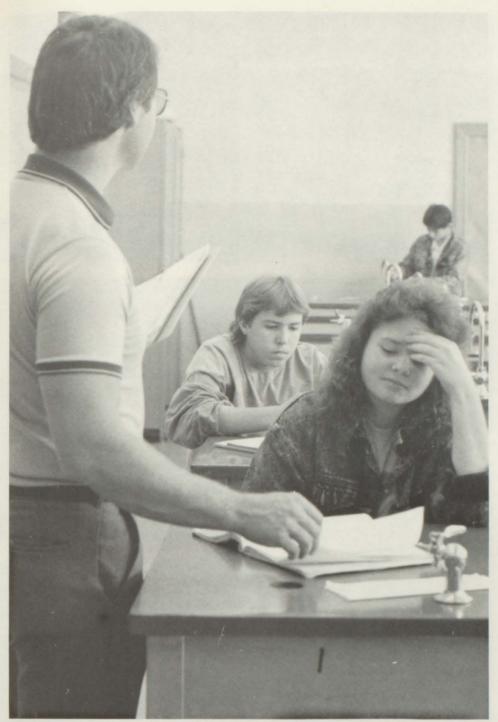

# Spirits were not always glad ones

Spirits were not always glad ones as students worked hard to overcome those lengthy research papers required by Mrs. Janet Faulkner in the English department. Students learned to research and write about a certain subject. They spent a day in the WCC library in addition to other sources. Speeches were re-

quired by the junior class for improved public speaking skills. Secondary students also did famous plays in literature.

French students used tapes and tape manuals to further their ability to speak the French language. Dialogues were also presented in front of the class for a grade.