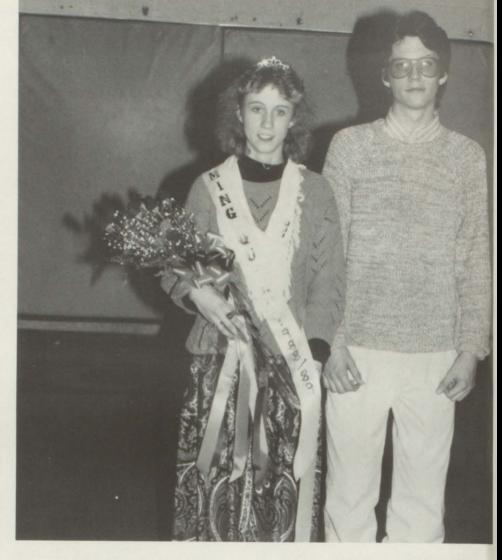

cky Mallory.

**LEFT:** Snow Queen Donna Lambert and Snow King Gary Blankenship.

**BOTTOM RIGHT:** The finale — Mr. Richard Havens puts on finishing touch!



CENTER — Homecoming Court: Crystal Tibbs (10th), Clinton Kegley, Jenny Meadows (11th), David King, Sonya Chewning (12th), Scott Gusler, Hope Pike (9th), Gary Blankenship, Lori Compton (8th), Randy Dillow.

BOTTOM — Homecoming candidates and escorts: Missy French (8th), Eric Faulkner, Julie Strock (9th), Jay Meadows, Crystal Tibbs (10th), Clinton Kegley, Jenny Meadows (11th), David King, Lori Perkins (12th), Michael Fanning, Vicki Sarver (12th), Robbie Waddle, Sonya Chewning (12th), Scott Gusler, Tammy Daughtry (11th), Chip Bird, Barbara Meadows (10th), Mike Sage, Hope Pike (9th), Gary Blankenship, Lori Compton (8th), Randy Dillow.



1989 HOMECOMING QUEEN — Sonya Chewning, escort Scott Gusler





# Spirit high during homecoming week

Inside out? beach wear in the dead of winter?? They weren't "mad" but only part of spirit week in celebration of homecoming. Monday was inside-out with lots of "labels" visible. Maroon and gold was seen on Tuesday since this was favorite team day. By Wednesday everyone began speculating on the weather and when we could expect snow since its rare when homecoming week doesn't have an interruption. However. Wednesday brought out the shorts and shades for beach day. The 50's came to life on Thursday

with bobby socks, rolled-up jeans, pony tails and swingin' skirts. Completing the week was spirit (or maroon and gold) day on Friday with mounting anitcipation and speculation as to who would b