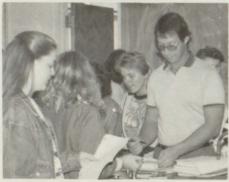

**CENTER LEFT:** Rachel Havens takes time out to rest and ponder.

CENTER RIGHT: Mrs. Helen Blankenship works with Marie Dotson on math.

**BOTTOM LEFT:** Mr. Fred Beamer had the honor of presenting candy bars to costume winners. Mrs. Betty Munsey, dressed as a red devil, received (or gave) an added bonus!

devil, received (or gave) an added bonus!

BOTTOM RIGHT: FHA trips provide fun and fellowship, sharing laughter and a few days of "putting up with each other." Pam Chewning, Dusty King, Freda Davis, Patricia Nelson