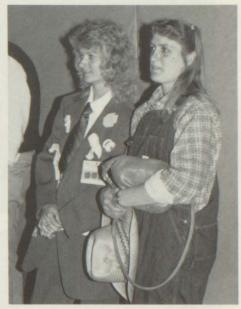

attended the Halloween carnival in disguise.

**TOP LEFT:** Crowded hall scenes were the norm for carnival night.

**TOP RIGHT:** Judges for school costumes are Nola Harless and Nancy Johnson.

**BOTTOM LEFT:** Deputy Mike Hounshell "arrests" Samantha Tickle to Mrs. Janet Faulkner's amusement.