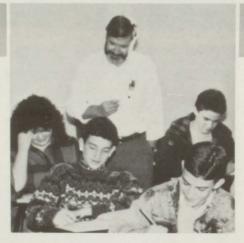

**CENTER LEFT:** Mrs. Sandra Harman's adaptive English-Tammy Dye, Jeb Barker, Bridgette Penley, Kenneth Dye, Mark Hamblin, Kevin Wright, Mrs. Harman.

**CENTER RIGHT:** Mrs. Janet Faulkner lectures to 11th grade English.