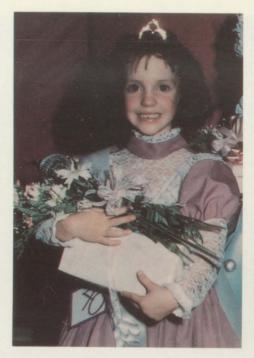

**CENTER RIGHT:** FHA concession stand is manned by Mindy Brewster, Bethane Shewey, Patty Tibbs and Laura Sadler. Purchaser is Ellis Wade.

**BOTTOM:** Students dance the night away at Miss Echo dance.

TOP LEFT: Little Miss Bland County 1989 -Laura Bridges.

TOP RIGHT: Junior Miss Bland County 1989 - Terri Tolbert.

CENTER: Parade of Little Miss contestants flanked by FBLA ushers Becky Bird and Sarah

## Night is magic for Bridges and Tolbert

In a gym of lavender and pink young ladies competed for two titles on October 15, 1988. Each contestant wore a smile hoping it would be her magic moment. The theme, "A Magic Moment" turned out to be magical for Laura Bridges, Little Miss, and Terri Tolbert, Junior Miss. In second and third place were Courtney Brizendine and Lorie Tabor, Little Miss and Shannon Shrader and Detria Agee, Junior Miss.