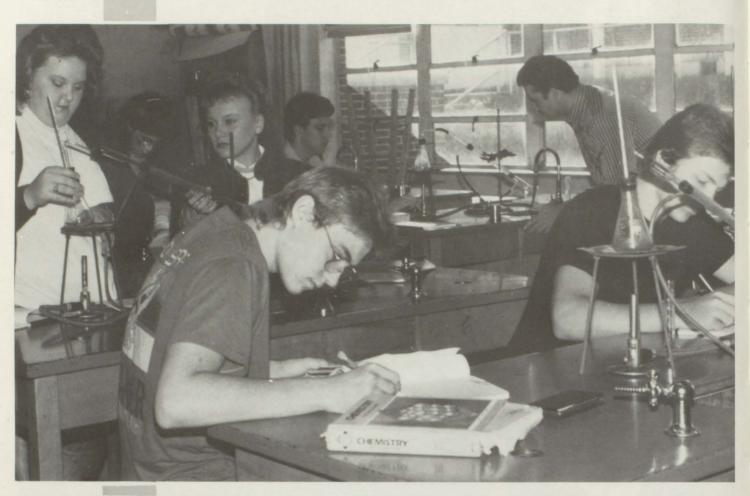

Math department saw few

TOP: The student body usually knows when chemistry class is experimenting by the "perfumed" halls! JoAnn Shewey, Shannon McGrady, Christie Wolfe, Chip Bird, Robbie Brown, Pee Wee Blankenship, Lute Scott.