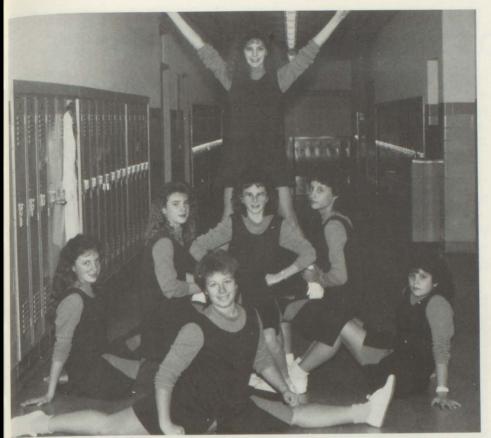

TOP LEFT: BEACH DAY-(seated) Rusty Meadows, Robbie Waddle. (Standing) Jay Meadows, Robbie Taylor, Chad Thompson, Vicki Sarver, Amy Haga, Heather Smith,

Scott Wellman, Dusty King, Kevin Lindamood.

TOP RIGHT: IV boys show cheerleaders how to build a pyramid!