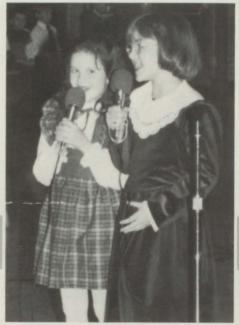

# Dance culminates intense competition

A fter being selected by their classmates five young ladies began two weeks of intensive competition to become Miss Echo. At the end of the two weeks, the annual Miss Echo dance took place. A grand total of 334 yearbooks were sold. Members of the yearbook staff assumed the duties of the crowning. The music for the dance was provided by Johnny Goins' SOUNDSATIONS.

Candidates received a silver charm engraved with their initials. Miss Echo also received a jeweled tiara and a banner. Miss Echo was crowned by Sarah Thompson, Miss Echo 1988. The new Miss Echo was Becky Bird from the ninth grade who sold 127 yearbooks.

MISS BECKY BIRD - MISS ECHO 1989

CANDIDATES AND ESCORTS — Robbie Taylor, Lori Compton (8th), Duane DeHart, Pam Chewning (10th), Aaron Newberry, Becky Bird (9th), Dayton Morehead, Christie Conley (12th), Debra Dycus (11th), Allan Newberry.