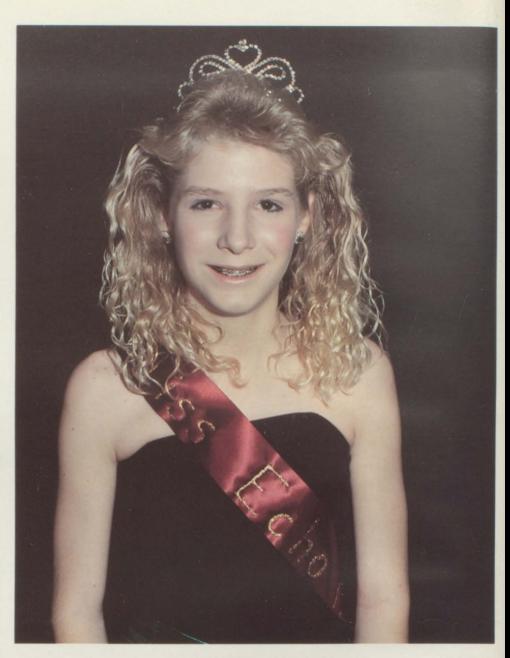

# Dance culminates intense competition

A fter being selected by their classmates five young ladies began two weeks of intensive competition to become Miss Echo. At the end of the two weeks, the annual Miss Echo dance took place. A grand total of 334 yearbooks were sold. Members of the yearbook staff assumed the duties of the crowning. The music for the dance was provided by Johnny Goins' SOUNDSATIONS.

Candidates received a silver charm engraved with their initials. Miss Echo also received a jeweled tiara and a banner. Miss Echo was crowned by Sarah Thompson, Miss Echo 1988. The new Miss Echo was Becky Bird from the ninth grade who sold 127 yearbooks.

MISS BECKY BIRD - MISS ECHO 1989

CANDIDATES AND ESCORTS — Robbie Taylor, Lori Compton (8th), Duane DeHart, Pam Chewning (10th), Aaron Newberry, Becky Bird (9th), Dayton Morehead, Christie Conley (12th), Debra Dycus (11th), Allan Newberry.