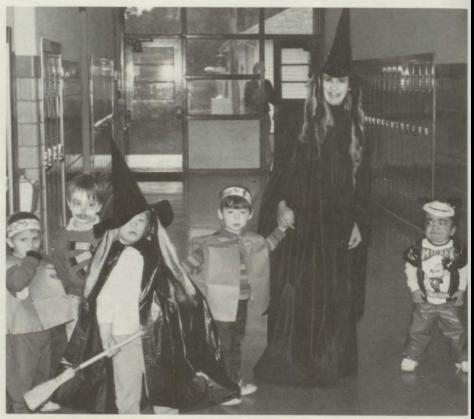

## PTSO Carnival Scenes

Parades of contestants, sorted by ages, marched around the gym for costume judging. Fair weather brought out droves of interested citizens.

Swinging into the spirit of costuming, most children and many adults

attended the Halloween carnival in disguise.

**TOP LEFT:** Crowded hall scenes were the norm for carnival night.

**TOP RIGHT:** Judges for school costumes are Nola Harless and Nancy Johnson.

**BOTTOM LEFT:** Deputy Mike Hounshell "arrests" Samantha Tickle to Mrs. Janet Faulkner's amusement.