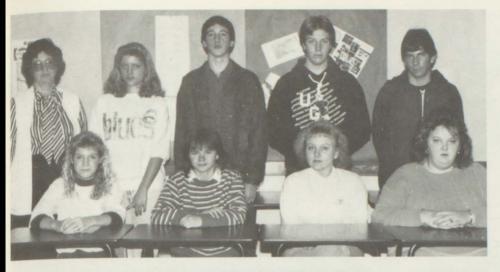

TOP LEFT: Jay Meadows assists Ryan Newberry at the shooting gallery for the PT-SO fund raiser.

TOP RIGHT: Pep rally cheerleaders Tina Hounshell, Tiffany Bowen, Tonya Smith, Tammy Daughtry urge students to participate in cheers.

**CENTER LEFT:** Sonya Chewning with escort Scott Gusler receives title of Homecoming Queen from Mrs. Janet Faulkner and Miss Lisa Copenhaver.

CENTER RIGHT: Joyce Bruce accepts gavel

as incoming FHA president. **BOTTOM:** Testing the fruits of their labor are Rachel Davis, Michelle Wright, Tina Kimber-