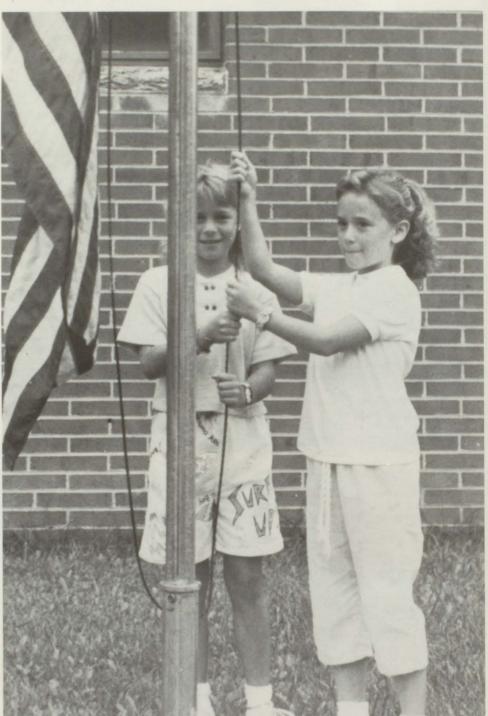

**BOTTOM RIGHT** — FLAG GIRLS: Whitney Gamble and Sheri Blankenship. These young ladies are responsible for hoisting the flag daily.

**BOTTOM LEFT-HONOR SINGLE BAR:** Amy Haga, Dale Morehead, JoAnn Shewey. These students attained a 95 or above average for two years.