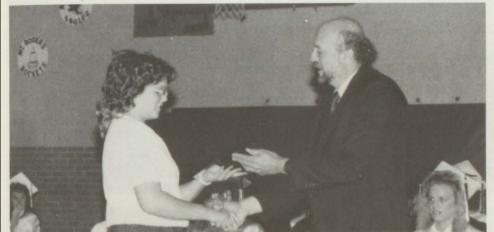

# Academics

TOP RIGHT-Social Studies MACC—FRONT: Molly Richardson, Sarah Umbarger, Chip Bird, Holly Warden. BACK: Mrs. Nancy Gamble, sponsor, Bradley King, Robbie Waddle, Rusty Bird.

**TOP LEFT:** Chip Bird, DAR Good Citizen Award. This award is based on leadership, extracurricular activities and community participation.