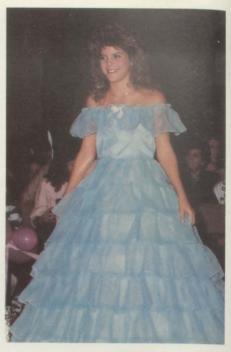

# Deciding fashion factor was "comfort"

Denim remained the popular choice of clothing in jeans, skirts, jumpers and jackets. These were combined with tee shirts, sweatshirts or loose-fitting tops. For a dressier look, scarves were often added as an accessory.

frequency on all ages. A wide range of cuts for guys individualized their styles. With shaved sides they achieved the Mohawk look.

Dress lengths plummeted to the ankles with all lengths up to thigh-high in style. The '89 spring fashions resembled those of the 20s and 30s featuring white lace collars and dropped waists. Whatever the style, comfort was the deciding factor.