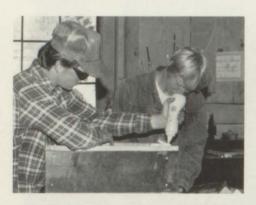

Gibson and Gwen McGrady.

CENTER RIGHT: Sweaters create a dress-up

outfit on David Strock, Lorin Hanshew and Chip Bird.

**BOTTOM:** Jeans jackets were the norm for students observing the mechanics under the hood. Kathy Kidd, Sonya Carroll, Sarah Strock, Jenny Umbarger, Joyce Bruce, Patty Mutter, Charmin Gravley, Sandy Mitchell.