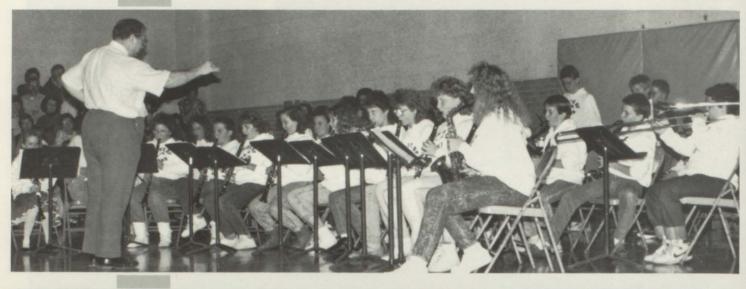

### Band is reinstated

Excitement and response was overwhelming to the reinstatement of band. Fifth, sixth and seventh graders were introduced to the rudiments of music and shown the various instruments available to them. Mr. Robert Correll's exuberance inspired his students.