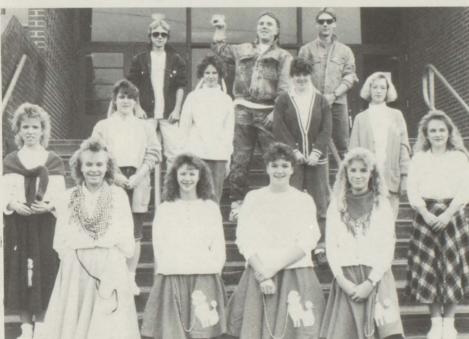

Mini skirts were back on the scene-except at BCS. Thigh-high lengths were taboo at school so these had to be saved for other occasions. Casual, comfortable clothing was the norm. Skin tight attire was traded for loose, pleated or gathered skirts and jeans. Polyester, cotton and denim were the popular fabrics. Ladies added a softly draped scarf to create a snappy look.

# Deciding fashion factor was "comfort"

Denim remained the popular choice of clothing in jeans, skirts, jumpers and jackets. These were combined with tee shirts, sweatshirts or loose-fitting tops. For a dressier look, scarves were often added as an accessory.

frequency on all ages. A wide range of cuts for guys individualized their styles. With shaved sides they achieved the Mohawk look.

Dress lengths plummeted to the ankles with all lengths up to thigh-high in style. The '89 spring fashions resembled those of the 20s and 30s featuring white lace collars and dropped waists. Whatever the style, comfort was the deciding factor.