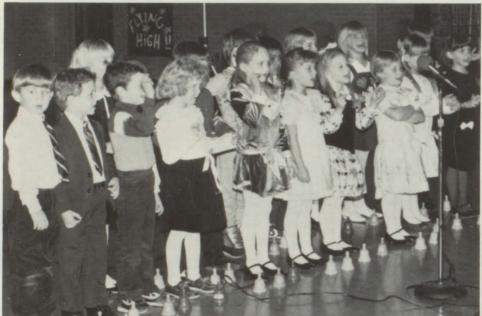

#### Thompson and Breedlove gain top billing

Elected by their classmates, elementary students began collecting money with their usual exuberant spirit. The couple with the most money by Halloween would be crowned Halloween Princess and Prince.

Candidates were Erica Vanover and Matthew Tickle, Kindergarten; Ashley Tate and Nick Moore, 1st; Kari Harner and Heath Puckett, 2nd; Erin Thompson and Joshua Breedlove, 2/3d; Sarah Smith and John Kelly Thompson, 3d; Summer Bernard and Jacob Scott, 4th; Sheri Blankenship and Jayson Mitchem, 5th; Anne Myrick and Christopher Wolcott, 6th; Crystal King and Kevin King, 7th. Winners were from Mrs. Justice's 2d/3rd class.

#### RIGHT: Halloween Princess Erin Thompson and Prince Joshua Breedlove

Ashley Tate tries her hand at bean bag tossing

Cicely Havens attempts to win a "pretty" at the penny pitching game.

The popular Californ raisin