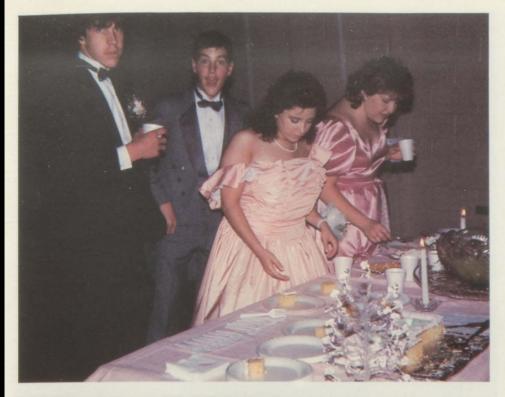

**CENTER RIGHT:** FHA concession stand is manned by Mindy Brewster, Bethane Shewey, Patty Tibbs and Laura Sadler. Purchaser is Ellis Wade.

**BOTTOM:** Students dance the night away at Miss Echo dance.

TOP LEFT: Little Miss Bland County 1989 -Laura Bridges.