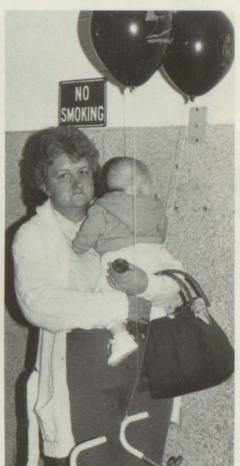

**BOTTOM RIGHT:** Mrs. Dolly Wright and grandchild exhibit PTSO's helium balloons.

TOP LEFT: Mr. Milton Maxton at a home ballgame.

**TOP RIGHT:** Mr. Tommy Harner partakes of school lunch with daughter Kari during National School Lunch Week.