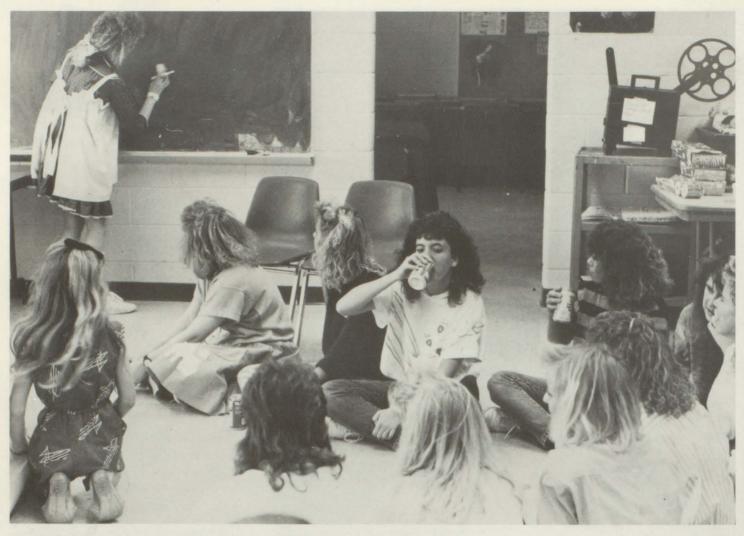

TOP LEFT: Jay Meadows assists Ryan Newberry at the shooting gallery for the PT-SO fund raiser.

TOP RIGHT: Pep rally cheerleaders Tina Hounshell, Tiffany Bowen, Tonya Smith, Tammy Daughtry urge students to participate in cheers.