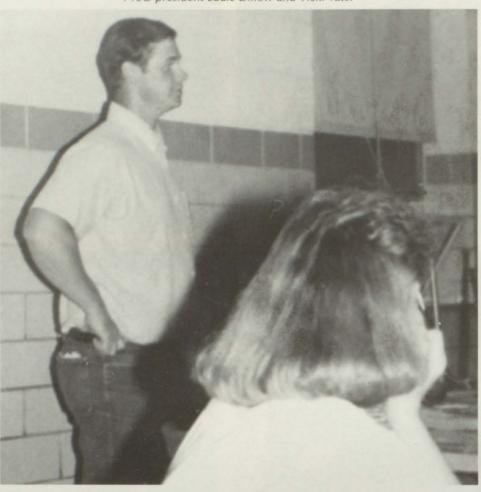

PTSO president Eddie Dillow and Vicki Tate.

LEFT: Game break satisfies hunger-Mrs. Eleanor Atwell.

RIGHT: The intricacies of photography -Mrs. Dolores Thompson, Mr. Roger Thompson, Mr. Bob Kegley.

C arefree fun-filled days made up the life of the student body. Their youth and excitement made each day new and challenging. However, with it came the usual responsibilities of choice and decision. Trying to keep up with the everchanging styles, points of view and school work was difficult and challenging. Without the challenges, life would have been boring indeed!