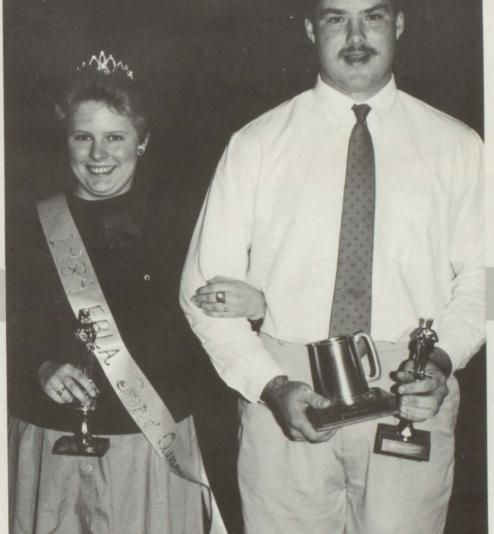

JOYCE ROSEMARY BRUCE — Shirley Bruce; AWARDS: Physical Science (8), Earth Science (9), Geography (9), Typing (10), Home Economics (10), Business Computer Applications (11), English (11), Honor Letter (10), Honor Bar (11), Perfect attendance (8-12), FHA degrees-Jr. (9), chapter (10); FHA vice-president (11); FHA president (12); JR.

#### GARY WAYNE BLANKENSHIP -

Mr./Mrs. Archie Dee Blankenship; AWARDS-Athletic letter/bar basketball and baseball; Who's Who among American High School Students (12); First Team All District Baseball (11); Hon. Men. All District Basketball (11); Class vice-president (11-12); Newspaper sports ed. (12); FFA (8-10); FBLA (12); Newspaper (12); Baseball (10), Varsity (11-12) co-captain (12); Baseball JV (9), Varsity (10-12); Spring Fling (11); Homecoming Court (9-12); Snow King (12), candidate (10-12); Mr. Bland contestant (11).