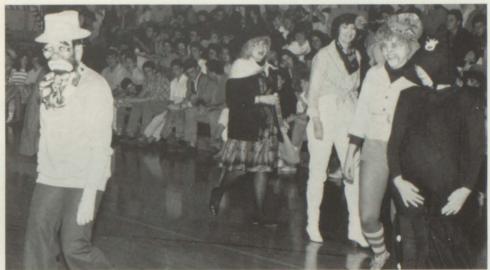

## PTSO Carnival Scenes

Parades of contestants, sorted by ages, marched around the gym for costume judging. Fair weather brought out droves of interested citizens.

Swinging into the spirit of costuming, most children and many adults

attended the Halloween carnival in disguise.

**TOP LEFT:** Crowded hall scenes were the norm for carnival night.

**TOP RIGHT:** Judges for school costumes are Nola Harless and Nancy Johnson.

**BOTTOM LEFT:** Deputy Mike Hounshell "arrests" Samantha Tickle to Mrs. Janet Faulkner's amusement.