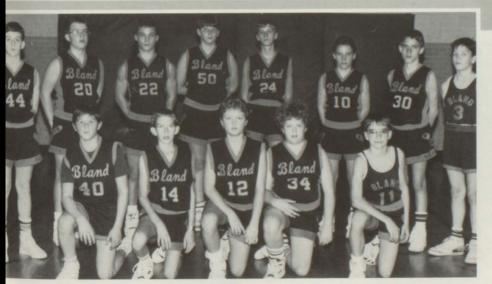

br>26<br>21<br>36<br>30<br>37<br>33<br>23<br>25<br>39<br>28 | Rocky Gap<br>Narrows<br>Auburn<br>Ft. Chiswell<br>Grayson<br>Floyd<br>Galax<br>Fries<br>Shawsville<br>Grayson<br>Rocky Gap<br>Floyd<br>Shawsville<br>Narrows<br>Fries<br>Ft. Chiswell<br>Galax<br>Auburn | 23<br>33<br>32<br>33<br>30<br>39<br>41<br>22<br>25<br>32<br>23<br>33<br>35<br>25<br>30<br>27<br>47<br>48 |
| WON   | -9                                                                                                       |                                                                                                                                                                                                          | LOST-9                                                                                                   |



**TOP:** Fans go wild with excitement and spirit when Bland scores in a tight game.

**CENTER:** The quickness of Stephen Lindamood proves too much for Auburn.

BOTTOM-8TH GRADE BOYS' BASKETBALL TEAM-FRONT ROW: Jason Quinn, Douglas Wiley, Kevin King, Kevin Pauley, Chris Tickle. BACK ROW: Aaron Faulkner, Brad Harden, Joe Putman, Jes Selfe, Chad Morehead, Stephen Lindamood, Eric Tiller, Stuart Newberry.

### Smith and Bird crowned Queen/ King

Who were the sweethearts of BCS? Each club chose a couple for candidates in the French Club's Sweetheart Dance. Candidates were French-April Newberry/Brandon Farlow; SCA-Julie Pauley/Lorin Hanshew; Science-Heather Burton/Duane Compton; FFA-Kim Crabtree/Michael Fanning; FHA-Kathy Kidd/Scott Wellman; Library-Sonya Carroll/Brian Duncan; FBLA-Tonya Smith