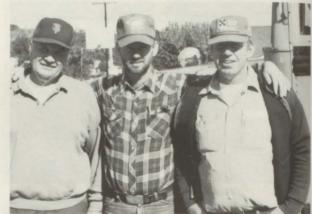

TOP LEFT: Jay Meadows assists Ryan Newberry at the shooting gallery for the PT-SO fund raiser.

TOP RIGHT: Pep rally cheerleaders Tina Hounshell, Tiffany Bowen, Tonya Smith, Tammy Daughtry urge students to participate in cheers.

**CENTER LEFT:** Sonya Chewning with escort Scott Gusler receives title of Homecoming Queen from Mrs. Janet Faulkner and Miss Lisa Copenhaver.

CENTER RIGHT: Joyce Bruce accepts gavel

as incoming FHA president. **BOTTOM:** Testing the fruits of their labor are Rachel Davis, Michelle Wright, Tina Kimber-