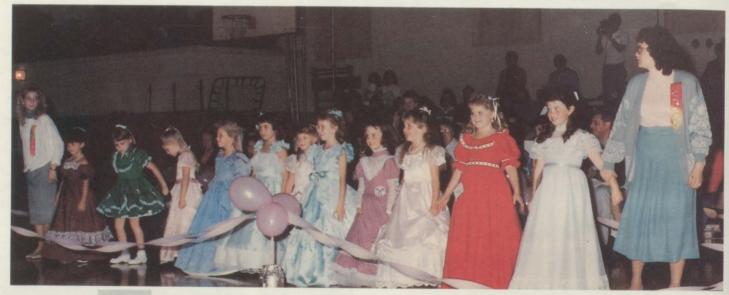

CENTER — Homecoming Court: Crystal Tibbs (10th), Clinton Kegley, Jenny Meadows (11th), David King, Sonya Chewning (12th), Scott Gusler, Hope Pike (9th), Gary Blankenship, Lori Compton (8th), Randy Dillow.

BOTTOM — Homecoming candidates and escorts: Missy French (8th), Eric Faulkner, Julie Strock (9th), Jay Meadows, Crystal Tibbs (10th), Clinton Kegley, Jenny Meadows (11th), David King, Lori Perkins (12th), Michael Fanning, Vicki Sarver (12th), Robbie Waddle, Sonya Chewning (12th), Scott Gusler, Tammy Daughtry (11th), Chip Bird, Barbara Meadows (10th), Mike Sage, Hope Pike (9th), Gary Blankenship, Lori Compton (8th), Randy Dillow.

1989 HOMECOMING QUEEN — Sonya Chewning, escort Scott Gusler