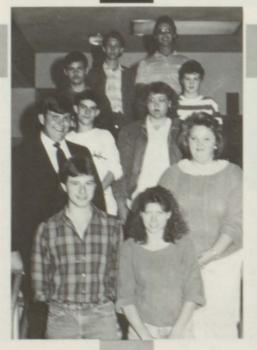

**CENTER LEFT:** Sonya Chewning with escort Scott Gusler receives title of Homecoming Queen from Mrs. Janet Faulkner and Miss Lisa Copenhaver.

CENTER RIGHT: Joyce Bruce accepts gavel

as incoming FHA president. **BOTTOM:** Testing the fruits of their labor are Rachel Davis, Michelle Wright, Tina Kimber-