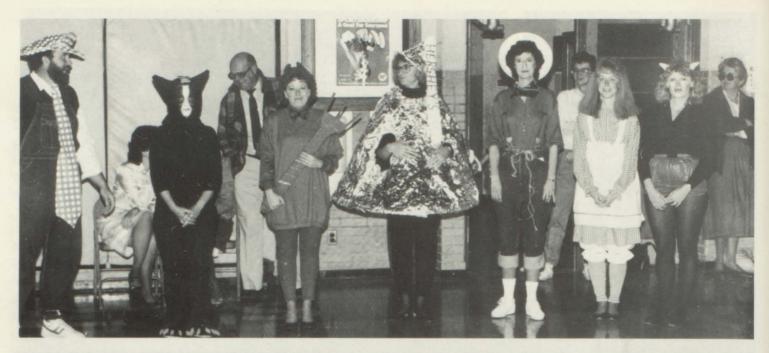

TOP: Faculty takes part in Halloween costuming — Mr. Roger Thompson, Mrs. Betty Munsey, Mrs. Margie Powers, Mrs. Chris Bird, Mrs. Joyce Cassell, Miss Stephanie Hurt, Mrs. Becky Scott. CENTER: Top winners from each classroom K-7. BOTTOM LEFT: Ryan Newberry and Sara King work on math at the computer. BOTTOM RIGHT: Preschoolers and their teachers enjoy dressing up for Halloween.