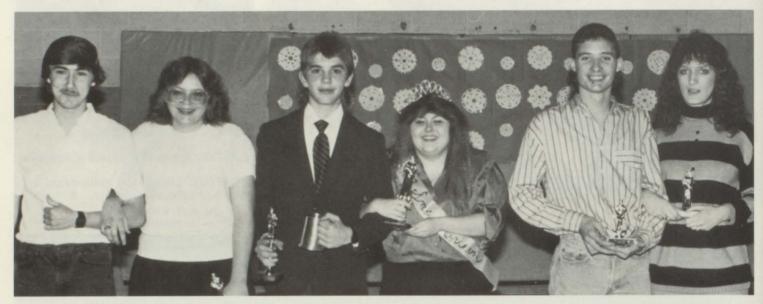

### Queens and king earn titles and crowns.

"Buy a cupcake", "empty your change into my can", and similar phrases were heard from early November to mid-December. Candidates from 11 clubs were striving to gain the most pennies and win the titles of Snow King and Queen. This event was a major fund raiser for the FBLA. Each participating club selected a male and female candidate. They collected donations and sold food and other

items to stuff their money cans. The final tally bestowed the title on Tony Boksa and April Newberry on December 30, 1987.

Two weeks later on January 16, 1988, another queen was crowned. Three seniors (Karen Strock, Donna Warden, Lana Lindamood) vied for the title of homecoming queen along with eight girls from grades 8-11 competing for princesses. Selection was by popular

vote of the student body. Princesses were as follows: Holly Warden (8), Sherri Shewey (9), Amy Haga (10), Tiffany Bowen (11), Donna Warden (12). Top honors went to Karen Strock who was escorted by Shannon King.

A dance followed each of the festivities with music provided by Johnny Goins.

TOP: Doug Boardwine, Freda Davis (FHA)-2nd runner-up; Tony Boksa, April Newberry (Yearbook)-Snow King and Queen; Andy Putman, Kim Crabtree (FFA)-1st runner-up.