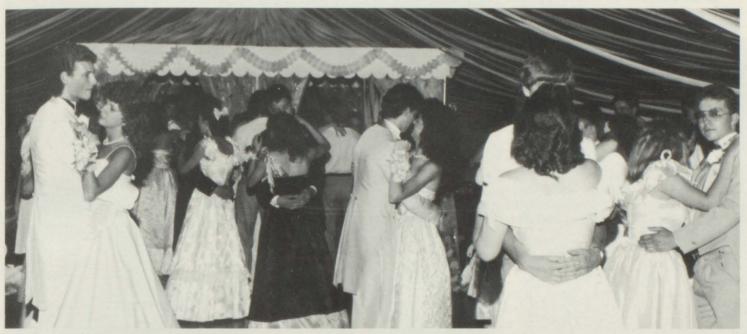

The 1987 Prom was held on May 23 at Wythe Recreation Center. Highlighting the evening was the crowning of Prom King and Queen. These honors were bestowed on Bob Hylton and Tammy Haga.

Pink, white and lavender streamers looped from the ceiling and enhanced the gazebo. The color scheme was also carried out on table decorations and program booklets which depicted the theme "The Glory of Love" on its cover.

Soft dreamy music puts prom-goers in a romantic mood while they dance amid the lovely decorations.

Prom night brings friends and classmates together to share love, laughter and refreshments.

Senior gifts bring amusement and surprise when Roberta Kegley presents a "connoisseur certificate" to Mike Morehead.