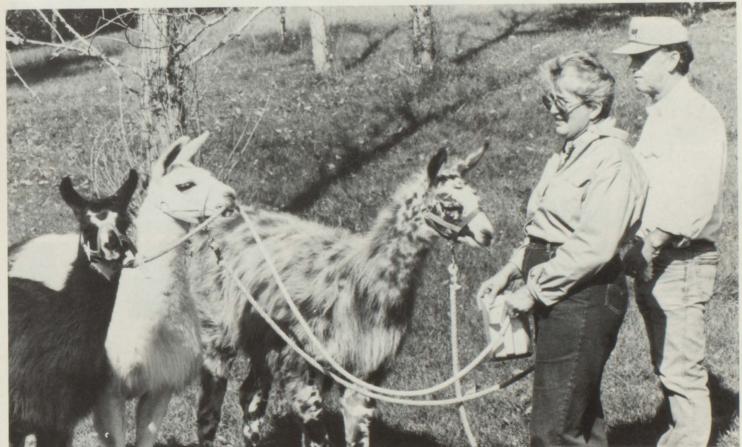

**TOP LEFT:** Cicero Havens competes in tractor contest at the fair. **TOP RIGHT:** Assisting at baseball games is Skip Dillow.

**BOTTOM:** New to the county are these llamas with proud owners Carolyn and Bob Bane.