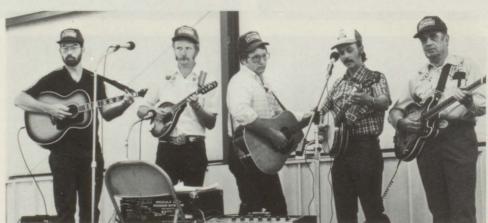

Many community people were the product of Bland's education system and they continue to attend and support the system that gave them opportunity.

TOP LEFT: Patsy Muncy in PTA service. TOP RIGHT: Rumor is that this ugly, tattered creature is head honcho in the clerk's office. CENTER LEFT: One of many homecomings throughout the county. CENTER RIGHT: Friendly folk reminisce at Central's homecoming. BOTTOM: Local citizens form string band.