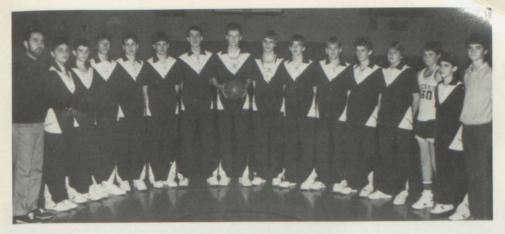

ependence           | 58   |
| 2    | Ft. Chiswell (forfeit) | 0    |
| 77   | Rural Retreat          | 65   |
| 80   | Shawsville             | 54   |
| 59   | Galax                  | 62   |
| 83   | Fries                  | 48   |
| 74   | Rocky Gap              | 53   |
| 64   | Rural Retreat          | 73   |
| 70   | Auburn                 | 90   |
| 92   | Mt. Rogers             | 64   |
| 84   | Floyd Co.              | 87   |
|      | WON-16 LOST-4          |      |



TOP — BOY'S VARSITY BASKETBALL: Manager, Rusty Warden, Robbie Waddle, Aaron Newberry, Ritchie Havens, Leslie Duncan, Gary Blankenship, Mark Gusler,

Kevin Fore, Billy Burton, Mike Hounshell, Chip Bird, Robert Lambert, Andy Putman, Randy Dillow, Michael Fanning, Brian Townley. *Kneeling* — Coach Rich Hankins.









TOP — BOY'S JV BASKETBALL: Coach Larry Thacker, Marshall Schoenthal, Clinton Kegley, Travis Munsey, William Tickle, David King, Patrick Smith, Chad Thompson, Brian Fore, Brian Hall, Brian Farlow, Brad Havens, John Mustard, Jay Meadows, Rusty Bird, Chris Dillow, (manager).



center: Jay Meadows, Brad Havens (12) and Travis Munsey (20) create problems for the aggressive Galax maroons. BOTTOM LEFT: DAvid King is very protective of the ball against tough Galax defense. BOTTOM RIGHT: Patrick Smith (34) puts up a sure two points. David King (22) is ready to spring a rebound.

|                        | JV SCOREBOARD    |       |
|------------------------|------------------|-------|
| Bland                  | Opp              | onent |
| 52                     | Independence     | 23    |
| 56