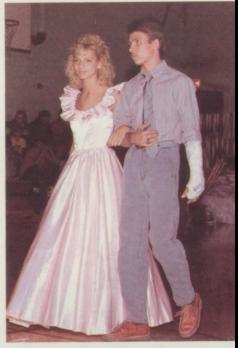

### Months of planning create that perfect night

Formula for a perfect night ... One expensive tuxedo — One more expensive formal dress — A special hairdo — Corsage and boutonniere to match outfits — Reservations at the best restaurant — Tasty refreshments — Favorite songs. Mix the above with one delightful couple, sprinkle with excitement and romance. Simmer from 5:30 to 12 midnight. Serve with non-alcoholic beverages and

safe driving for a perfect ending.

Prom committee members started early in the school year to create "the best prom ever." Secret meetings decided theme and decorations, "gifts" for seniors, time and place.

The 1987 Prom was held on May 23 at Wythe Recreation Center. Highlighting the evening was the crowning of Prom King and Queen. These honors were bestowed on Bob Hylton and Tammy Haga.

Pink, white and lavender streamers looped from the ceiling and enhanced the gazebo. The color scheme was also carried out on table decorations and program booklets which depicted the theme "The Glory of Love" on its cover.

Soft dreamy music puts prom-goers in a romantic mood while they dance amid the lovely decorations.

Prom night brings friends and classmates together to share love, laughter and refreshments.

Senior gifts bring amusement and surprise when Roberta Kegley presents a "connoisseur certificate" to Mike Morehead.