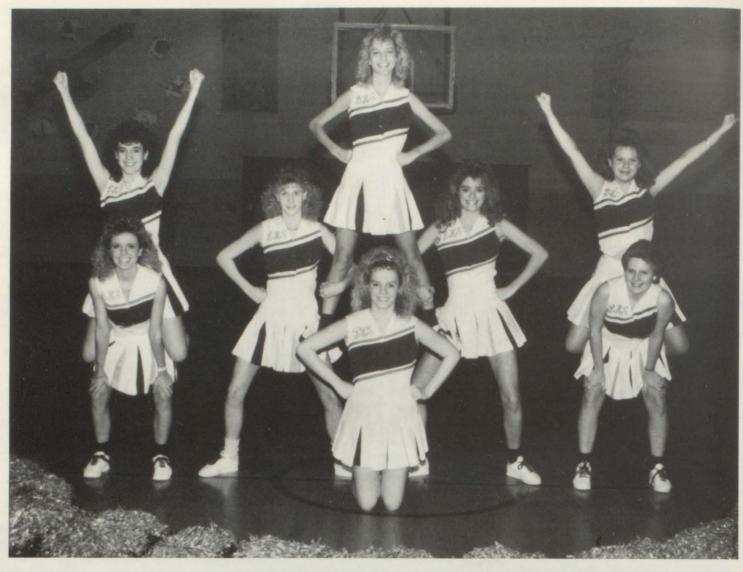

### Organizations

TOP — JR. BETA OFFICERS: Clinton Kegley, reporter; Rusty Bird, president; Patrick Smith, vice-president; Mrs. Nancy Gamble, sponsor; Tina Brown, secretary. CENTER: Members receive certificates and pins. Tina Johnston, Mrs.Nancy Gamble. BOTTOM — FRONT ROW: Rusty Bird, Clinton Kegley, Amanda Harden, Dixie Bruce, Crystal Tibbs. 2ND ROW: Patrick Smith, Marshall Schoenthal, Heather Smith, Sherri Shewey, Tina Brown, Jennifer Simms. 3RD ROW: William Tickle, Miracle Mitchem, Tina Johnston, Alison King, Katie Tibbs. BACK ROW: Lute Scott, Eric Faulkner, Robbie Brown, Eugene King, David Strock, Jay Meadows.