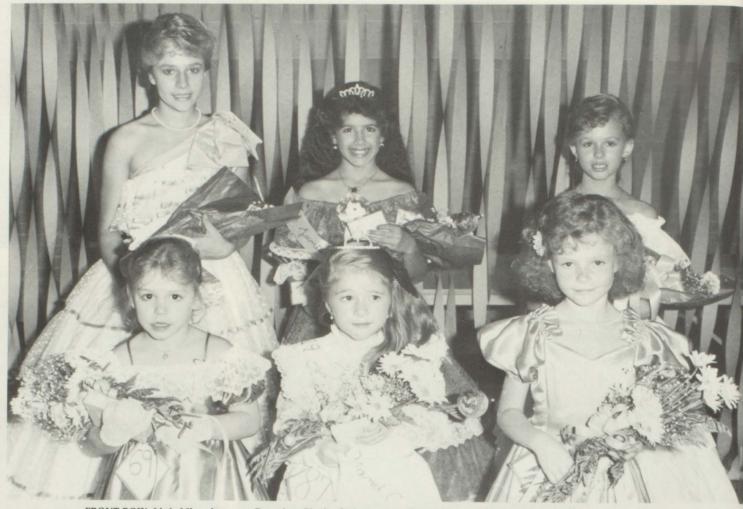

Swingin' to the 40's and 50's music.

Amusing "wrestling" antics by Happy Dillow, Brad Dillow, Rusty Warden, Kevin Fore, Ritchie Havens.

FRONT ROW: Little Miss winners — Genevieve Blevins, 2nd runner-up; Crystal Hancock, Little Miss; Jamie Johnston, 1st runner-up. BACK ROW: Junior Miss winners — Crystal Thompson, 1st runner-up; Angelina Garcia, Junior Miss; Samantha Thompson, 2nd runner-up.