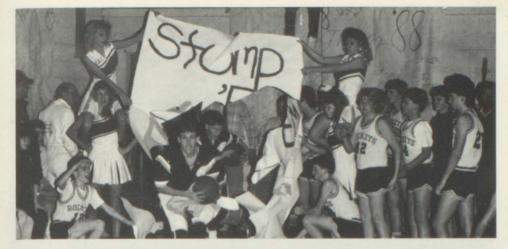

| 30    |
| 26    | Independence  | 45    |
| 36    | Ft. Chiswell  | 38    |
| 43    | Shawsville    | 33    |
| 41    | Galax         | 26    |
| 30    | Fries         | 28    |
| 53    | Rocky Gap     | 43    |
| 36    | Auburn        | 38    |
| 42    | Floyd Co.     | 30    |
|       | Won-10 Lose-6 |       |

TOP: Scott Gusler goes up for two while Robbie Taylor and Jimmy Duncan wait to rebound. BOTTOM LEFT: Stephen Lindamood sneaks by for an easy lay-up against the county rivals Rocky Gap.







BOTTOM RIGHT: BOYS' 8TH BASKET-BALL: Kneeling - Stephen Lindamood, Coach William Hale, Brad Harden, Standing - Greg Boksa, Travis Morehead, Tommy Wolfe, Joe Putman, Michael Dillow, Billy Epperson, Jimmy Duncan, Scott Gusler, Robbie Taylor, Charlie Thompson, Jason Hall, Roger Blankenship.



TOP: Brian Townley and Michael Fanning break through ready for a tough game. CENTER LEFT: Gerhard Schoenthal in "rare" form. CENTER RIGHT: Sarah Newberry and Karen Strock delivering flowers to cheer up Mrs. Jessie Kegley. BOTTOM: Seniors Roberta Kegley, Shannon King, Elizabeth Turner, Lana Lindamood and Donna Warden prepare for Homecoming '88.







### Students desire competition

Sports played a very important role in many student's lives. Some were very dedicated athletes, while others participated for the fun of it

and also for the stiff competition that came with it. Bland always tried to instill the desire to compete and win in all of their players.

TOP RIGHT: Mike Hounshell goes up for an easy two points as Kevin Fore is ready to assist. TOP LEFT: Mr. Rich Hankins breezes past