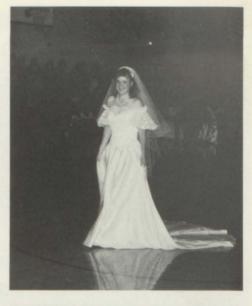

### "Just having fun"

TOP RIGHT: Maria Foglesong models an 80's wedding dress during the Miss Echo

CENTER LEFT: Students and sponsors at Orlando Beach on FHA Florida trip (while folks back home were wading a 12inch snow on April 3)