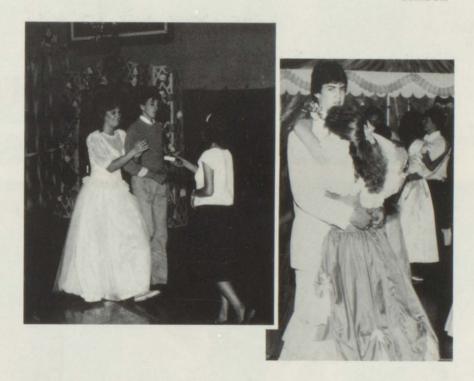

The 1987 Prom was held on May 23 at Wythe Recreation Center. Highlighting the evening was the crowning of Prom King and Queen. These honors were bestowed on Bob Hylton and Tammy Haga.

Pink, white and lavender streamers looped from the ceiling and enhanced the gazebo. The color scheme was also carried out on table decorations and program booklets which depicted the theme "The Glory of Love" on its cover.

Soft dreamy music puts prom-goers in a romantic mood while they dance amid the lovely decorations.

Prom night brings friends and classmates together to share love, laughter and refreshments.

Senior gifts bring amusement and surprise when Roberta Kegley presents a "connoisseur certificate" to Mike Morehead.