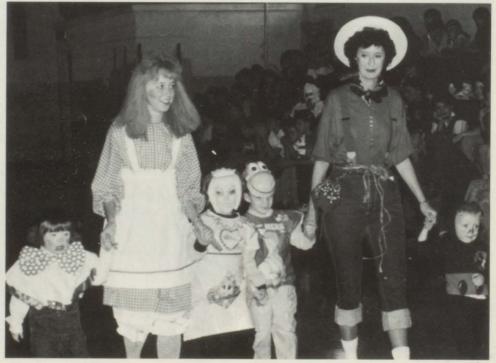

Swingin' to the 40's and 50's music.

Amusing "wrestling" antics by Happy Dillow, Brad Dillow, Rusty Warden, Kevin Fore, Ritchie Havens.

FRONT ROW: Little Miss winners — Genevieve Blevins, 2nd runner-up; Crystal Hancock, Little Miss; Jamie Johnston, 1st runner-up. BACK ROW: Junior Miss winners — Crystal Thompson, 1st runner-up; Angelina Garcia, Junior Miss; Samantha Thompson, 2nd runner-up.

FBLA and Senior Betas provide entertainment during intermission.

Finalists of the Little Miss pageant with ushers-Julie Baxley, Crystal Hancock, Genevieve Blevins, Jamie Johnston, Sarah Umbarger.

**Escort** Ritchie Havens talks to Cryst Stiltner to ease her apprehension.