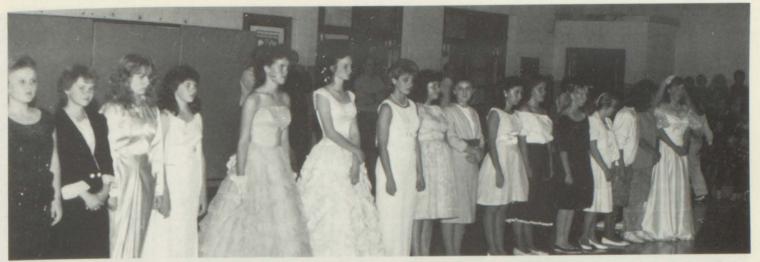

### Candidates are given a walk through time.

Seven decades of fashion, dance and song were portrayed on October 2 by students and faculty for the annual Miss Echo Day. This culminated two weeks of intensive competition by five young ladies from grades 8-12. After being selected by their classmates, they began the yearbook subscription drive and sold a total of 324 books.

Fashions through seven decades are modeled by FHA members.

Charleston at its best — Peggy Hughes, Margie Powers, Stephanie Meadows, Lana Lindamood, Becky Bird.

An 80's favorite song, "The Rose" by Lana Lindamood.