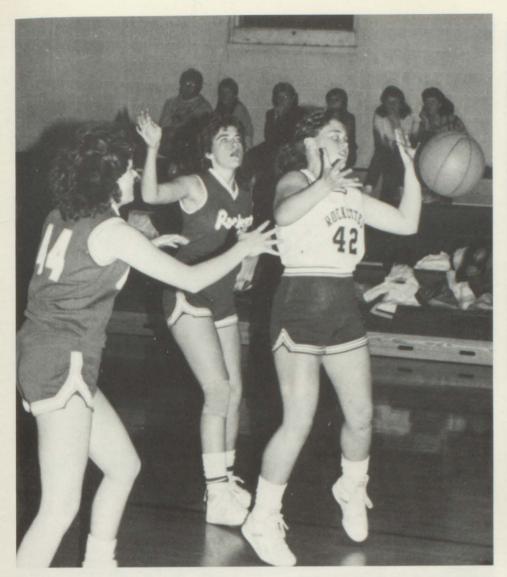

teams even in off years.



### Sports



## Discipline and precision necessary for squad.

Summer gymnastic classes laid the foundation for perfecting cartwheels, splits, human pyramids and formations. Discipline and weekly practices created an atmosphere of teamwork to produce a successful year in leading school spirit and Rocket support.

Eight girls from grades 9-12 comprised the 87-88 squad. Mrs. Peggy Hughes served as sponsor, a time-consuming, often exasperating, but enjoyable task.



TOP — CHEERLEADERS-BOTTOM ROW: Tonya Smith, Lana Lindamood (captain), Donna Lambert. TOP ROW: Amy Haga, Susan Remines, Heather Smith, Tiffany Bowen (co-captain), Donna Warden. BOTTON CENTER: Squad lends encouragement to basketball teams. BOTTOM RIGHT: "Hello" pyramid introduction to visiing squad.





LEFT: Rachel Havens receives inbound pass. RIGHT: Amanda Harden creates a tight defense.







**LEFT:** Samantha Waddle gets over her opponent. **ABOVE:** Kim Crabtree goes above Rocky Gap.



ABOVE: Sarah Strock and hands everywhere.





**TOP LEFT:** Robbie Waddle. **TOP RIGHT:** Pitcher Brian Duncan. **CENTER:** Leslie Duncan

1987 BASEBALL TEAM — Front Row: Eric Strock, Robbie Waddle, Michael Fanning, Bobby Epperson, Scott Lambert, Wayne Davis, Kevin Cox. Back Row: Manager Rusty Warden, Chip Bird, Gary Blankenship, Jeff Dodson, Randy Dillow, Sammy Simmons, Leslie Duncan, Anthony Cox, Brian Duncan.











Underclassmen made up the majority of both baseball and tennis teams in 1987. Only five members were seniors so the '88 teams should have more experience and stronger teamwork