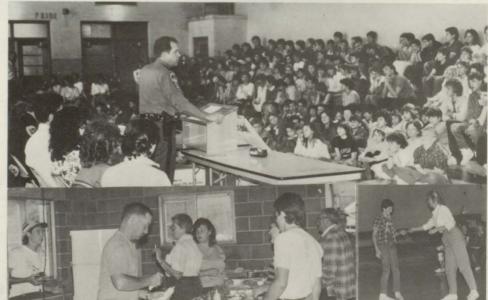

ABOVE: Brad Dillow, "Wonder what this is for?" BELOW: Mark Gusler doing Mrs. Kay Mabe's dirty work.

**ABOVE:** Mr. Richard Havens conducts student mock election in November.

**BELOW:** McGruff, crime dog, visits elementary students.