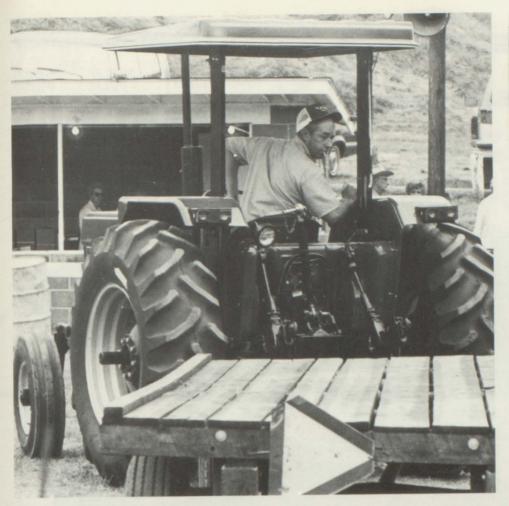

**TOP LEFT:** Cicero Havens competes in tractor contest at the fair. **TOP RIGHT:** Assisting at baseball games is Skip Dillow.

**BOTTOM:** New to the county are these llamas with proud owners Carolyn and Bob Bane.