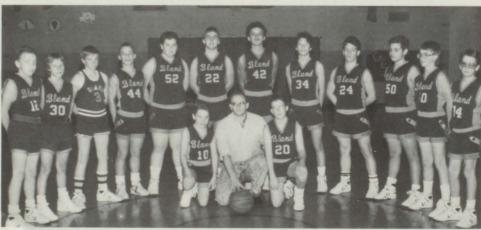

land | Opp           | onent |
| 13    | Independence  | 41    |
| 27    | Ft. Chiswell  | 37    |
| 36    | Shawsville    | 32    |
| 33    | Galax         | 22    |
| 33    | Fries         | 13    |
| 34    | Rocky Gap     | 30    |
| 17    | Auburn        | 29    |
| 35    | Floyd Co.     | 30    |
| 26    | Independence  | 45    |
| 36    | Ft. Chiswell  | 38    |
| 43    | Shawsville    | 33    |
| 41    | Galax         | 26    |
| 30    | Fries         | 28    |
| 53    | Rocky Gap     | 43    |
| 36    | Auburn        | 38    |
| 42    | Floyd Co.     | 30    |
|       | Won-10 Lose-6 |       |

TOP: Scott Gusler goes up for two while Robbie Taylor and Jimmy Duncan wait to rebound. BOTTOM LEFT: Stephen Lindamood sneaks by for an easy lay-up against the county rivals Rocky Gap.







BOTTOM RIGHT: BOYS' 8TH BASKET-BALL: Kneeling - Stephen Lindamood, Coach William Hale, Brad Harden, Standing - Greg Boksa, Travis Morehead, Tommy Wolfe, Joe Putman, Michael Dillow, Billy Epperson, Jimmy Duncan, Scott Gusler, Robbie Taylor, Charlie Thompson, Jason Hall, Roger Blankenship.



TOP: Brian Townley and Michael Fanning break through ready for a tough game. CENTER LEFT: Gerhard Schoenthal in "rare" form. CENTER RIGHT: Sarah Newberry and Karen Strock delivering flowers to cheer up Mrs. Jessie Kegley. BOTTOM: Seniors Roberta Kegley, Shannon King, Elizabeth Turner, Lana Lindamood and Donna Warden prepare for Homecoming '88.







### Students desire competition

Sports played a very important role in many student's lives. Some were very dedicated athletes, while others participate