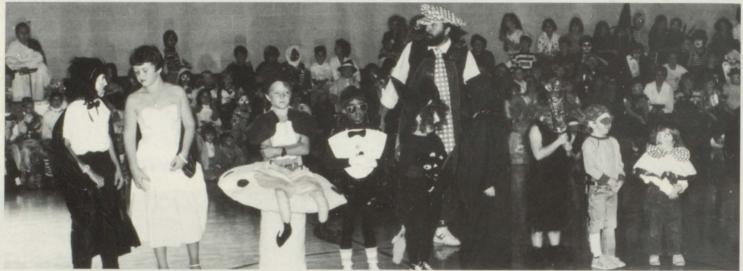

Swingin' to the 40's and 50's music.

Amusing "wrestling" antics by Happy Dillow, Brad Dillow, Rusty Warden, Kevin Fore, Ritchie Havens.

FRONT ROW: Little Miss winners — Genevieve Blevins, 2nd runner-up; Crystal Hancock, Little Miss; Jamie Johnston, 1st runner-up. BACK ROW: Junior Miss winners — Crystal Thompson, 1st runner-up; Angelina Garcia, Junior Miss; Samantha Thompson, 2nd runner-up.

FBLA and Senior Betas provide entertainment during intermission.

Finalists of the Little Miss pageant with ushers-Julie Baxley, Crystal Hancock, Genevieve Blevins, Jamie Johnston, Sarah Umbarger.

**Escort** Ritchie Havens talks to Cryst Stiltner to ease her apprehension.