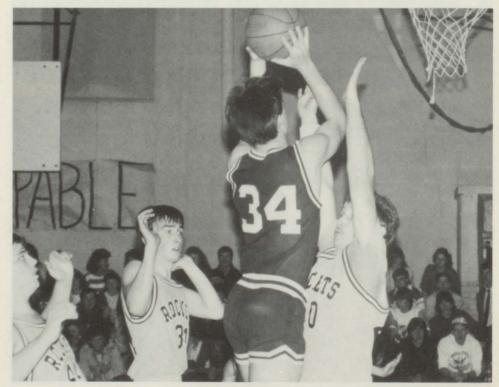

ndependence           | 58   |
| 2    | Ft. Chiswell (forfeit) | 0    |
| 77   | Rural Retreat          | 65   |
| 80   | Shawsville             | 54   |
| 59   | Galax                  | 62   |
| 83   | Fries                  | 48   |
| 74   | Rocky Gap              | 53   |
| 64   | Rural Retreat          | 73   |
| 70   | Auburn                 | 90   |
| 92   | Mt. Rogers             | 64   |
| 84   | Floyd Co.              | 87   |
|      | WON-16 LOST-4          |      |



TOP — BOY'S VARSITY BASKETBALL: Manager, Rusty Warden, Robbie Waddle, Aaron Newberry, Ritchie Havens, Leslie Duncan, Gary Blankenship, Mark Gusler,

Kevin Fore, Billy Burton, Mike Hounshell, Chip Bird, Robert Lambert, Andy Putman, Randy Dillow, Michael Fanning, Brian Townley. *Kneeling* — Coach Rich Hankins.









TOP — BOY'S JV BASKETBALL: Coach Larry Thacker, Marshall Schoenthal, Clinton Kegley, Travis Munsey, William Tickle, David King, Patrick Smith, Chad Thompson, Brian Fore, Brian Hall, Brian Farlow, Brad Havens, John Mustard, Jay Meadows, Rusty Bird, Chris Dillow, (manager).



center: Jay Meadows, Brad Havens (12) and Travis Munsey (20) create problems for the aggressive Galax maroons. BOTTOM LEFT: DAvid King is very protective of the ball against tough Galax defense. BOTTOM RIGHT: Patrick Smith (34) puts up a sure two points. David King (22) is ready to spring a rebound.

|                        | JV SCOREBOARD    |       |
|------------------------|------------------|-------|
| Bland                  | Opp              | onent |
| 52                     | Independence     | 23    |
|