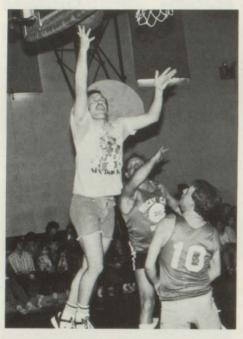

delivering flowers to cheer up Mrs. Jessie Kegley. BOTTOM: Seniors Roberta Kegley, Shannon King, Elizabeth Turner, Lana Lindamood and Donna Warden prepare for Homecoming '88.







### Students desire competition

Sports played a very important role in many student's lives. Some were very dedicated athletes, while others participated for the fun of it

and also for the stiff competition that came with it. Bland always tried to instill the desire to compete and win in all of their players.

TOP RIGHT: Mike Hounshell goes up for an easy two points as Kevin Fore is ready to assist. TOP LEFT: Mr. Rich Hankins breezes past his Rocky Gap opponents in faculty game. BOTTOM LEFT: Susan Remines concentrates on putting the ball through the hoop. BOTTOM RIGHT: Chad Thompson shows his perfect form.











TOP LEFT: Robbie Taylor amazes the defense. TOP RIGHT: Eric Strock makes a hard earned catch for an out. BOTTOM LEFT: Karen Strock tries to imitate one of the players from the opposing team. BOTTOM RIGHT: Tina Brown looks for the basket.

















Thompson and Jessica Umbarger. CENT-ER RIGHT TOP: Kindergarten parades before judges Debbie French and Karen Stowers. CENTER RIGHT BOTTOM: Top three winners from 7th grade in Halloween costume contest. BOTTOM: Kelli King and Sara King at PTA Halloween Carnival.





# Congratulations To The Graduate.

As you embark on the many career paths your life will take, remember that First Virginia, a strong, well-managed bank, is there to help you meet your financial goals.



#### SOUTHWEST

Bland County 688-3343 Giles County 726-2353 Ne