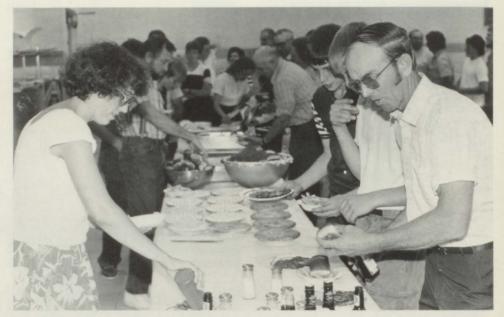

### Community Life

TOP: Food sale at the Lord's Acre sale. CENTER LEFT: Repentance Mike Jackson?? CENTER RIGHT: Kathy Havens, Jane Hall, in PTA service. BOTTOM: Connie Puckett shares lunchtime with her son Heath during National School Lunch Week.