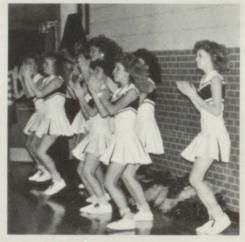

### Organizations

TOP — JR. BETA OFFICERS: Clinton Kegley, reporter; Rusty Bird, president; Patrick Smith, vice-president; Mrs. Nancy Gamble, sponsor; Tina Brown, secretary. CENTER: Members receive certificates and pins. Tina Johnston, Mrs.Nancy Gamble. BOTTOM — FRONT ROW: Rusty Bird, Clinton Kegley, Amanda Harden, Dixie Bruce, Crystal Tibbs. 2ND ROW: Patrick Smith, Marshall Schoenthal, Heather Smith, Sherri Shewey, Tina Brown, Jennifer Simms. 3RD ROW: William Tickle, Miracle Mitchem, Tina Johnston, Alison King, Katie Tibbs. BACK ROW: Lute Scott, Eric Faulkner, Robbie Brown, Eugene King, David Strock, Jay Meadows.