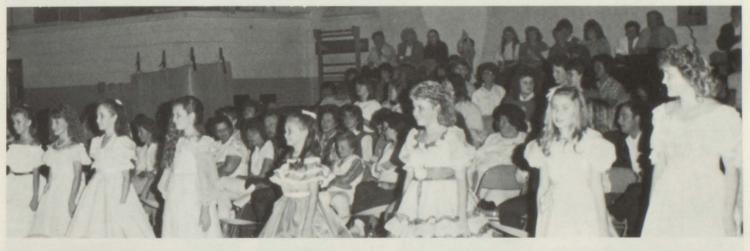

# Tolbert and Faulkner selected as county's beauties

Was there really magic in the air? For two young ladies it seemed so, for this was the night for them on March 21, 1987, in Bland's beautifully decorated gym. Thirty-one young ladies between the ages of 13 and 18 donned their loveliest gowns and prettiest smiles to pose for judges and spectators. The occasion was the annual Miss Bland and Senior Miss Bland County beauty pageants, an FHA fund raiser.

When asked what their feelings were, contestants replied, "I was so nervous", "it was exciting", "I was disappointed", "relief that it's over."

The theme "This Could Be the Night" came true for Lisa Tolbert, Miss Bland County, and Rhonda Faulkner, Senior Miss Bland County.

MC's for the night were Mr. John Wagoner and Miss Susan Harring-

TOP: Lisa Tolbert, Miss Bland County, 1987.

BOTTOM LEFT: Sherri Wimmer, Miss Bland County, 1986, crowns the new winner, Lisa Tolbert

**BOTTOM RIGHT:** Quivering nerves are well concealed on these poised contestants, Issis Umbarger, Karen Strock, Donna Richardson.

BOTTOM: Rhonda Faulkner, Senior Miss; Tricia Cahill, 1st runner-up (Miss Bland); Lisa Tolbert, Miss Bland; Lana Lindamood, 2nd runner-up (Miss Bland); Tonya Smith, 1st runner-up (Senior Miss); Tina Hounshell, 2nd runner-up (Senior Miss).