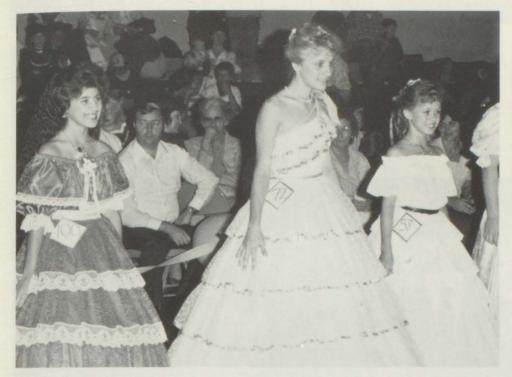

# Tolbert and Faulkner selected as county's beauties

Was there really magic in the air? For two young ladies it seemed so, for this was the night for them on March 21, 1987, in Bland's beautifully decorated gym. Thirty-one young ladies between the ages of 13 and 18 donned their loveliest gowns and prettiest smiles to pose for judges and spectators. The occasion was the annual Miss Bland and Senior Miss Bland County beauty pageants, an FHA fund raiser.

When asked what their feelings were, contestants replied, "I was so nervous", "it was exciting", "I was disappointed", "relief that it's over."

The theme "This Could Be the Night" came true for Lisa Tolbert, Miss Bland County, and Rhonda Faulkner, Senior Miss Bland County.

MC's for the night were Mr. John Wagoner and Miss Susan Harring-

TOP: Lisa Tolbert, Miss Bland County, 1987.

BOTTOM LEFT: Sherri Wimmer, Miss Bland County, 1986, crowns the new winner, Lisa Tolbert

**BOTTOM RIGHT:** Quivering nerves are well concealed on these poised contestants, Issis Umbarger, Karen Strock, Donna Richardson.

BOTTOM: Rhonda Faulkner, Senior Miss; Tricia Cahill, 1st runner-up (Miss Bland); Lisa Tolbert, Miss Bland; Lana Lindamood, 2nd runner-up (Miss Bland); Tonya Smith, 1st runner-up (Senior Miss); Tina Hounshell, 2nd runner-up (Senior Miss).