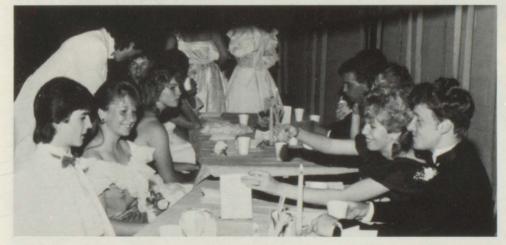

"The Glory of Love" is reflected in the faces of Betty and Bob Munsey.

Juniors Roberta Kegley, Sarah Newberry, Gerhard Schoenthal and Lana Lindamood present "gifts" to each senior.

Junior classmates selected seniors Tammy Haga and Bob Hylton for Queen and King of the Prom.

Soft dreamy music puts prom-goers in a romantic mood while they dance amid the lovely decorations.

Prom night brings friends and classmates together to share love, laughter and refreshments.

Senior gifts bring amusement and surprise when Roberta Kegley presents a "connoisseur certificate" to Mike Morehead.