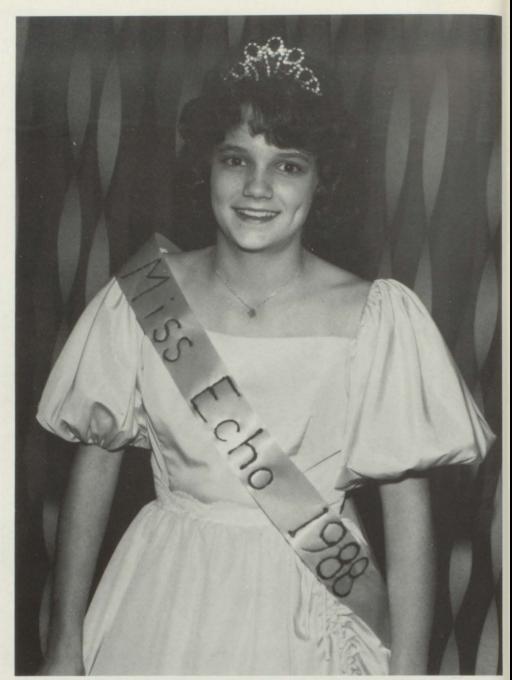

Candidates received stick pins initialed in cross stitch. Miss Echo also received a jeweled tiara and a banner. As the program neared it's end, Miss Echo was crowned by Rachel Havens, Miss Echo 1987. The new Miss Echo was Sarah Thompson from the 8th grade who sold 134 yearbooks. During the crowning the cast of performers sang "Moments to Remember."

MISS ECHO 1988 — Sarah Thompson

CANDIDATES & ESCORTS: Heather Smith (9th), Brian Townley, Staci Roseberry (10th), Chip Bird, William Tickle, Sarah Thompson(8th), Julie Pauley (11th), Robbie Waddle, Elizabeth Turner (12th), Aaron Newberry.