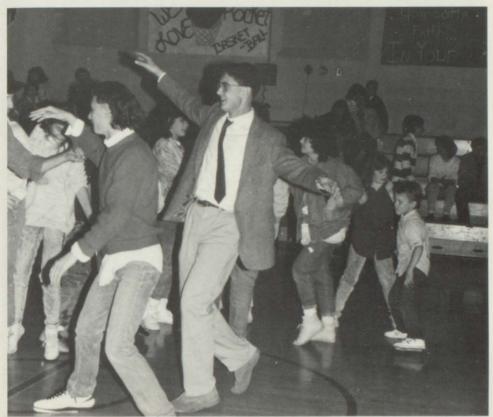

wo while Robbie Taylor and Jimmy Duncan wait to rebound. BOTTOM LEFT: Stephen Lindamood sneaks by for an easy lay-up against the county rivals Rocky Gap.







BOTTOM RIGHT: BOYS' 8TH BASKET-BALL: Kneeling - Stephen Lindamood, Coach William Hale, Brad Harden, Standing - Greg Boksa, Travis Morehead, Tommy Wolfe, Joe Putman, Michael Dillow, Billy Epperson, Jimmy Duncan, Scott Gusler, Robbie Taylor, Charlie Thompson, Jason Hall, Roger Blankenship.



TOP: Brian Townley and Michael Fanning break through ready for a tough game. CENTER LEFT: Gerhard Schoenthal in "rare" form. CENTER RIGHT: Sarah Newberry and Karen Strock delivering flowers to cheer up Mrs. Jessie Kegley. BOTTOM: Seniors Roberta Kegley, Shannon King, Elizabeth Turner, Lana Lindamood and Donna Warden prepare for Homecoming '88.







### Students desire competition

Sports played a very important role in many student's lives. Some were very dedicated athletes, while others participated for the fun of it

and also for the stiff competition that came with it. Bland always tried to instill the desire to compete and win in all of their players.

TOP RIGHT: Mike Hounshell goes up for an easy two points as Kevin Fore is ready to assist. TOP LEFT: Mr. Rich Hankins breezes past his Rocky Gap opponents in faculty game. BOTTOM LEFT: Susan Remines concentrates on putting the ball through the hoop. BOTTOM RIGHT: Chad Thompson shows his perfect form.











TOP LEFT: Robbie Taylor amazes the defense. TOP RIGHT: Eric Strock makes a hard earned catch for an out. BOTTOM LEFT: Karen Strock tries to imitate one of the players