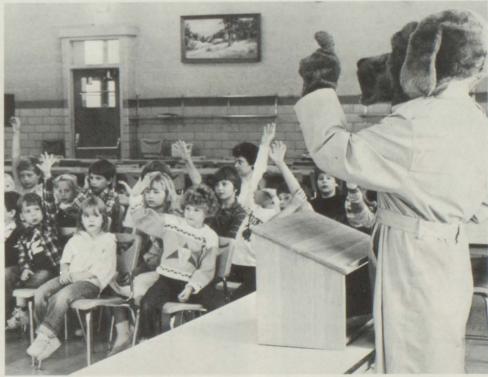

ABOVE: Brad Dillow, "Wonder what this is for?" BELOW: Mark Gusler doing Mrs. Kay Mabe's dirty work.

**ABOVE:** Mr. Richard Havens conducts student mock election in November.

**BELOW:** McGruff, crime dog, visits elementary students.

TOP: Faculty takes part in Halloween costuming — Mr. Roger Thompson, Mrs. Betty Munsey, Mrs. Margie Powers, Mrs. Chris Bird, Mrs. Joyce Cassell, Miss Stephanie Hurt, Mrs. Becky Scott. CENTER: Top winners from each classroom K-7. BOTTOM LEFT: Ryan Newberry and Sara King work on math at the computer. BOTTOM RIGHT: Preschoolers and their teachers enjoy dressing up for Halloween.