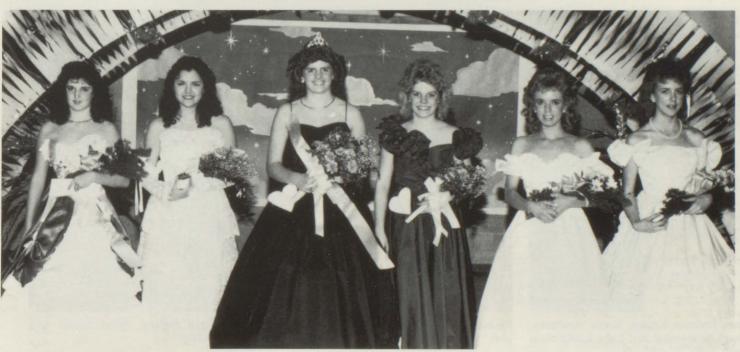

MC's for the night were Mr. John Wagoner and Miss Susan Harring-

TOP: Lisa Tolbert, Miss Bland County, 1987.

BOTTOM LEFT: Sherri Wimmer, Miss Bland County, 1986, crowns the new winner, Lisa Tolbert

**BOTTOM RIGHT:** Quivering nerves are well concealed on these poised contestants, Issis Umbarger, Karen Strock, Donna Richardson.

BOTTOM: Rhonda Faulkner, Senior Miss; Tricia Cahill, 1st runner-up (Miss Bland); Lisa Tolbert, Miss Bland; Lana Lindamood, 2nd runner-up (Miss Bland); Tonya Smith, 1st runner-up (Senior Miss); Tina Hounshell, 2nd runner-up (Senior Miss).