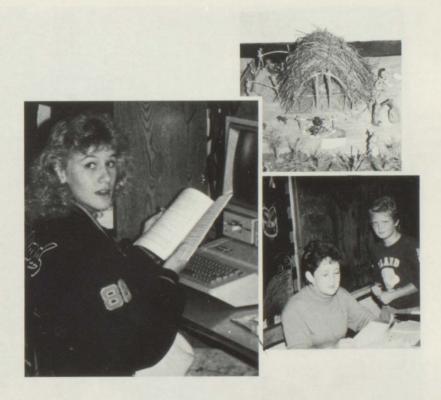

TOP: Faculty takes part in Halloween costuming — Mr. Roger Thompson, Mrs. Betty Munsey, Mrs. Margie Powers, Mrs. Chris Bird, Mrs. Joyce Cassell, Miss Stephanie Hurt, Mrs. Becky Scott. CENTER: Top winners from each classroom K-7. BOTTOM LEFT: Ryan Newberry and Sara King work on math at the computer. BOTTOM RIGHT: Preschoolers and their teachers enjoy dressing up for Halloween.