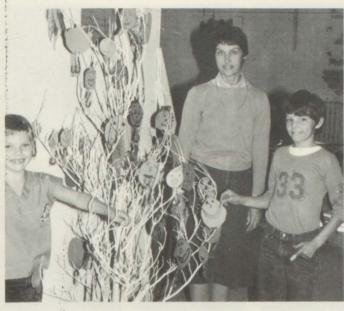

Guess the pumpkins on the Halloween tree. Winners Ted Sparks and Matthew Brunk with Mrs. June Dotson, originator for the tree.

Dorothy Umbarger takes time for a juice break.

Paul Harless **Angel Sparks** Benny Taylor