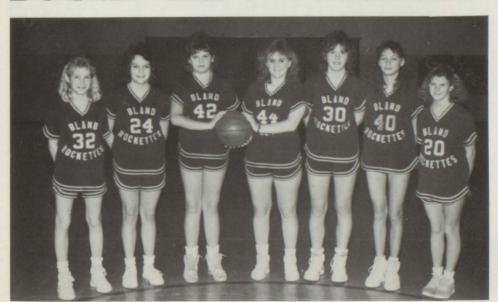

l Retreat    | 56 |
| 27                        | Floyd County     | 49 |
| 20                        | Galax            | 50 |
| 31                        | Auburn           | 58 |
| 46                        | Mt. Rogers       | 28 |
| 33                        | Independence     | 51 |
|                           | Wins-3 Losses-18 |    |
| The second                |                  |    |

TOP LEFT: Sarah Strock manouvers the ball down court TOP RIGHT: Kim Crabtree goes for a goal against tough opposition. CENTER LEFT: Karen Strock (the only senior) faces intense Rocky Gap defense. CENTER RIGHT: Rachel Havens and Samantha Waddle battle Rocky Gap for a rebound. BOTTOM — VARSITY TEAM: Samantha Waddle, Sarah Strock, Karen Strock, Rachel Havens, Susan Remines, Amy Haga.



















| Gi   | rl's Basketball-Junior Varsi | ty  |
|------|------------------------------|-----|
| Blan | nd Oppon                     | ent |
| 14   | Ft. Chiswell                 | 44  |
| 14   | Shawsville                   | 33  |
| 20   | Rocky Gap                    | 18  |
| 15   | Fries                        | 32  |
| 18   | Independence                 | 44  |
| 07   | Rural Retreat                | 33  |
| 10   | Floyd County                 | 22  |
| 15   | Galax                        | 45  |
| 13   | Auburn                       | 23  |
| 07   | Mt. Rogers                   | 37  |
| 17   | Ft. Chiswell                 | 42  |
| 11   | Shawsville                   | 33  |
| 07   | Rocky Gap                    | 37  |
| 06   | Fries                        | 21  |
| 10   | Indepen