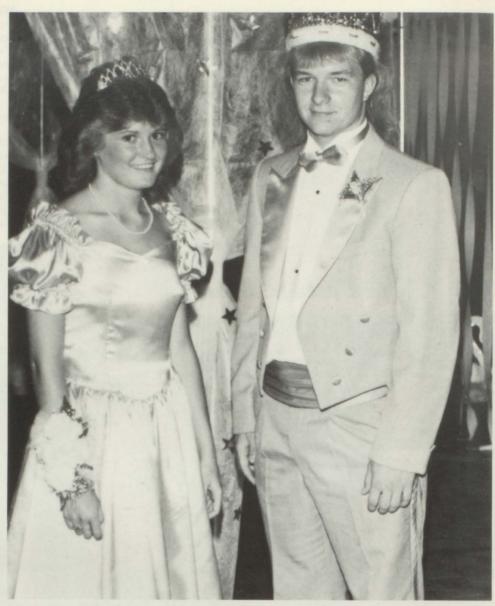

items to stuff their money cans. The final tally bestowed the title on Tony Boksa and April Newberry on December 30, 1987.

Two weeks later on January 16, 1988, another queen was crowned. Three seniors (Karen Strock, Donna Warden, Lana Lindamood) vied for the title of homecoming queen along with eight girls from grades 8-11 competing for princesses. Selection was by popular

vote of the student body. Princesses were as follows: Holly Warden (8), Sherri Shewey (9), Amy Haga (10), Tiffany Bowen (11), Donna Warden (12). Top honors went to Karen Strock who was escorted by Shannon King.

**BOTTOM LEFT:** Slow dance is preferred by today's teens. **BOTTOM RIGHT:** Rusty Warden's partner has his undivided attention.

TOP LEFT — HOMECOMING COURT, CONTESTANTS & ESCORTS: Rusty Bird, Hope Pike (8), Shawn Nelson, Holly Warden (8), Randy Dillow, Sherri Shewey (9), Mark Gusler, Sonya Chewning (stand-in for Pam Chewning (9)), Bradley Davis, Amy Haga (10), Sam Simmons, Jenny Umbarger (10). TOP RIGHT: Robbie Waddle, Tiffany Bowen (11), Ritchie Havens, Susan Remines (11), Shannon King, Karen Strock (12), Kevin Fore, Donna Warden (12), Robert Lambert, Lana Lindamood (12). CENTER LEFT: Enjoying the "togetherness" of a slow dance. CENTER RIGHT: 1988 Homecoming Queen — Karen Strock. BOTTOM: Painted faces is part of homecoming week — Front Row: Darci Groseclose, Elizabeth Turner, Tiffany Bowen, Roberta Kegley. Back Row: Lana Lindamood, Donna Warden, Tonya Smith.