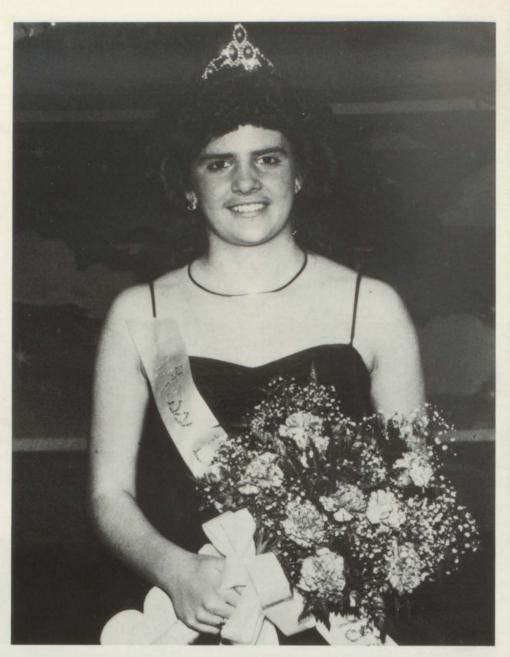

Candidates received stick pins initialed in cross stitch. Miss Echo also received a jeweled tiara and a banner. As the program neared it's end, Miss Echo was crowned by Rachel Havens, Miss Echo 1987. The new Miss Echo was Sarah Thompson from the 8th grade who sold 134 yearbooks. During the crowning the cast of performers sang "Moments to Remember."

MISS ECHO 1988 — Sarah Thompson

CANDIDATES & ESCORTS: Heather Smith (9th), Brian Townley, Staci Roseberry (10th), Chip Bird, William Tickle, Sarah Thompson(8th), Julie Pauley (11th), Robbie Waddle, Elizabeth Turner (12th), Aaron Newberry.