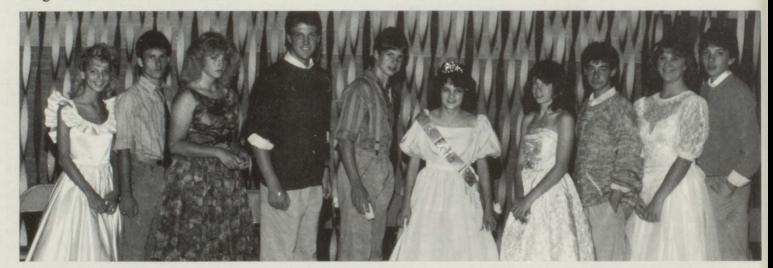

MISS ECHO 1988 — Sarah Thompson

CANDIDATES & ESCORTS: Heather Smith (9th), Brian Townley, Staci Roseberry (10th), Chip Bird, William Tickle, Sarah Thompson(8th), Julie Pauley (11th), Robbie Waddle, Elizabeth Turner (12th), Aaron Newberry.