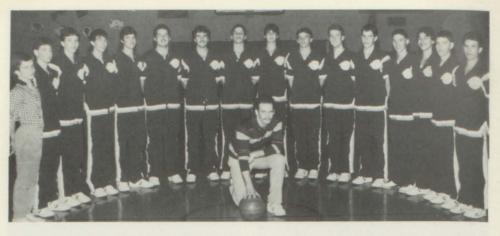

| 66   |
| 76   | Shawsville             | 64   |
| 76   | Galax                  | 68   |
| 71   | Fries                  | 47   |
| 87   | Rocky Gap 68           |      |
| 74   | Auburn                 | 62   |
| 93   | Mt. Rogers             | 86   |
| 76   | Floyd Co.              | 73   |
| 72   | Independence           | 58   |
| 2    | Ft. Chiswell (forfeit) | 0    |
| 77   | Rural Retreat          | 65   |
| 80   | Shawsville             | 54   |
| 59   | Galax                  | 62   |
| 83   | Fries                  | 48   |
| 74   | Rocky Gap              | 53   |
| 64   | Rural Retreat          | 73   |
| 70   | Auburn                 | 90   |
| 92   | Mt. Rogers             | 64   |
| 84   | Floyd Co.              | 87   |
|      | WON-16 LOST-4          |      |



TOP — BOY'S VARSITY BASKETBALL: Manager, Rusty Warden, Robbie Waddle, Aaron Newberry, Ritchie Havens, Leslie Duncan, Gary Blankenship, Mark Gusler,

Kevin Fore, Billy Burton, Mike Hounshell, Chip Bird, Robert Lambert, Andy Putman, Randy Dillow, Michael Fanning, Brian Townley. *Kneeling* — Coach Rich Hankins.









TOP — BOY'S JV BASKETBALL: Coach Larry Thacker, Marshall Schoenthal, Clinton Kegley, Travis Munsey, William Tickle, David King, Patrick Smith, Chad Thompson, Brian Fore, Brian Hall, Brian Farlow, Brad Havens, John Mustard, Jay Meadows, Rusty Bird, Chris Dillow, (manager).



center: Jay Meadows, Brad Havens (12) and Travis Munsey (20) create problems for the aggressive Galax maroons. BOTTOM LEFT: DAvid King is very protective of the ball against tough Galax defense. BOTTOM R