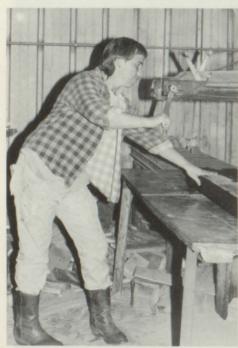

## Vocational choices make up almost 1/4 of the total curriculum

Comprising nearly 1/4 of the total curriculum vocational choices were varied. Students could choose classes in agriculture, business, home living or work/study.

**TOP:** Rusty Meadows, Larry Lafferty, Michael Dillow. **BOTTOM:** Sammy Simmons, ICT student, working at Brown-Boveri, Inc.

**TOP:** Crystal Bruce prepares funnel cakes. **BOTTOM:** Mrs. Betty Munsey instructs 1st

year home ec. students on making funnel cakes.

*TOP:* Shop work — Randy Dillow, Lorin Hanshew, Bradley Davis, Mr. Bill Crabtree, Shannon King.

**BOTTOM LEFT:** Blowing up balloons seems a strange lesson for agriculture! 1st year ag. class.