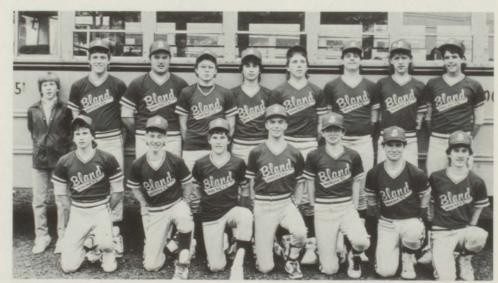

Heather Smith, Tiffany Bowen (co-captain), Donna Warden. BOTTON CENTER: Squad lends encouragement to basketball teams. BOTTOM RIGHT: "Hello" pyramid introduction to visiing squad.





LEFT: Rachel Havens receives inbound pass. RIGHT: Amanda Harden creates a tight defense.







**LEFT:** Samantha Waddle gets over her opponent. **ABOVE:** Kim Crabtree goes above Rocky Gap.



ABOVE: Sarah Strock and hands everywhere.





**TOP LEFT:** Robbie Waddle. **TOP RIGHT:** Pitcher Brian Duncan. **CENTER:** Leslie Duncan

1987 BASEBALL TEAM — Front Row: Eric Strock, Robbie Waddle, Michael Fanning, Bobby Epperson, Scott Lambert, Wayne Davis, Kevin Cox. Back Row: Manager Rusty Warden, Chip Bird, Gary Blankenship, Jeff Dodson, Randy Dillow, Sammy Simmons, Leslie Duncan, Anthony Cox, Brian Duncan.











Underclassmen made up the majority of both baseball and tennis teams in 1987. Only five members were seniors so the '88 teams should have more experience and stronger teamwork.

Baseball games were played at the Bastian field and the team was coached by Mr. Gary Collins. Coach for girl's tennis was Mr. Robin Thacker.

TOP-1987 TENNIS TEAM: Mr. Robin Thacker, coach, Jenny Meadows, Becky Winesett, Julie Pauley, Kim Crabtree, Sarah Strock, Karen Strock, Roberta Kegley, Sarah Newberry, Tammi Haga.

CENTER: Doubles with Sarah Strock

and Sarah Newberry

BOTTOM LEFT: Roberta Kegley BOTTOM CENTER: Doubles Kim

Crabtree and Tammi Haga.

BOTTOM RIGHT: It would seem Jenny Meadows has a choice of which ball to







## A rough start worsened with injuries.

A rough start, small numbers and i