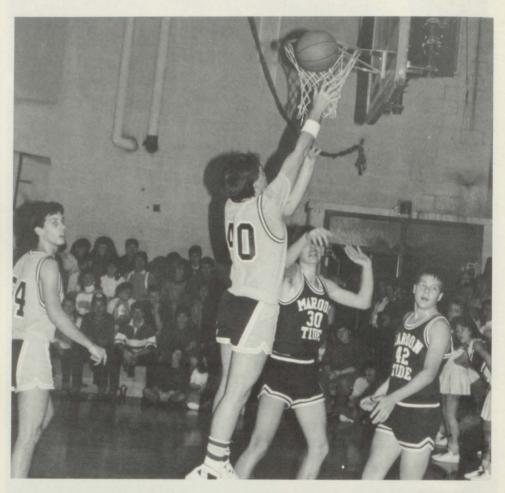

elivering flowers to cheer up Mrs. Jessie Kegley. BOTTOM: Seniors Roberta Kegley, Shannon King, Elizabeth Turner, Lana Lindamood and Donna Warden prepare for Homecoming '88.







### Students desire competition

Sports played a very important role in many student's lives. Some were very dedicated athletes, while others participated for the fun of it

and also for the stiff competition that came with it. Bland always tried to instill the desire to compete and win in all of their players.

TOP RIGHT: Mike Hounshell goes up for an easy two points as Kevin Fore is ready to assist. TOP LEFT: Mr. Rich Hankins breezes past his Rocky Gap opponents in faculty game. BOTTOM LEFT: Susan Remines concentrates on putting the ball through the hoop. BOTTOM RIGHT: Chad Thompson shows his perfect form.











TOP LEFT: Robbie Taylor amazes the defense. TOP RIGHT: Eric Strock makes a hard earned catch for an out. BOTTOM LEFT: Karen Strock tries to imitate one of the players from the opposing team. BOTTOM RIGHT: Tina Brown looks for the basket.

















Thompson and Jessica Umbarger. CENT-ER RIGHT TOP: Kindergarten parades before judges Debbie French and Karen Stowers. CENTER RIGHT BOTTOM: Top three winners from 7th grade in Halloween costume contest. BOTTOM: Kelli King and Sara King at PTA Halloween Carnival.





# Congratulations To The Graduate.

As you embark on the many career paths your life will take, remember that First Virginia, a strong, well-managed bank, is there to help you meet your financial goals.



#### SOUTHWEST

Bland County 688-3343 Giles County 726-2353 New