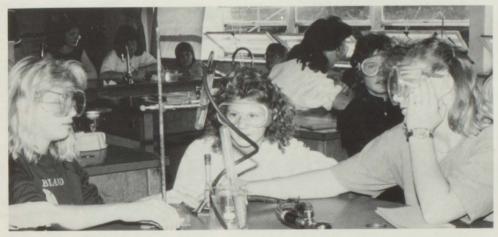

TOP: Locating the parts of an earthworm — Randy Townley, Chad Thompson, Kevin Lindamood, Tony Boksa, Mr. Barry Guthrie, Dale Morehead. CENTER LEFT: Experiments are fun but spare the goggles! Becky Bird, Stephanie Meadows, Hope Pike. CENTER RIGHT: Mr. John Wagoner checks student setup. BOTTOM: "Hale's Angels"! Mr. William Hale's biology class. Doug Boardwine, Todd Morehead, Allan Newberry, Tresila Sink, Heath Moore, Randy Dillow.