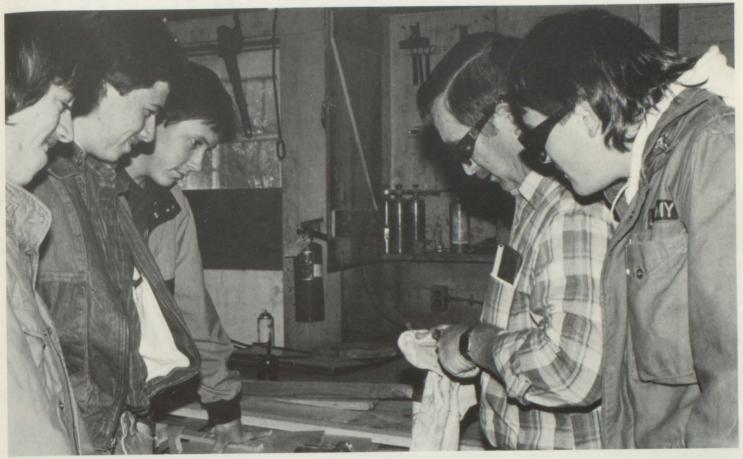

## Vocational choices make up almost 1/4 of the total curriculum

Comprising nearly 1/4 of the total curriculum vocational choices were varied. Students could choose classes in agriculture, business, home living or work/study.

**TOP:** Rusty Meadows, Larry Lafferty, Michael Dillow. **BOTTOM:** Sammy Simmons, ICT student, working at Brown-Boveri, Inc.

**TOP:** Crystal Bruce prepares funnel cakes. **BOTTOM:** Mrs. Betty Munsey instructs 1st

year home ec. students on making funnel cakes.

*TOP:* Shop work — Randy Dillow, Lorin Hanshew, Bradley Davis, Mr. Bill Crabtree, Shannon King.

**BOTTOM LEFT:** Blowing up balloons seems a strange lesson for agriculture! 1st year ag. class.