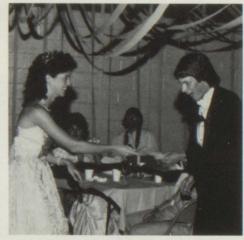

"The Glory of Love" is reflected in the faces of Betty and Bob Munsey.

Juniors Roberta Kegley, Sarah Newberry, Gerhard Schoenthal and Lana Lindamood present "gifts" to each senior.

Junior classmates selected seniors Tammy Haga and Bob Hylton for Queen and King of the Prom.

Soft dreamy music puts prom-goers in a romantic mood while they dance amid the lovely decorations.

Prom night brings friends and classmates together to share love, laughter and refreshments.

Senior gifts bring amusement and surprise when Roberta Kegley presents a "connoisseur certificate" to Mike Morehead.