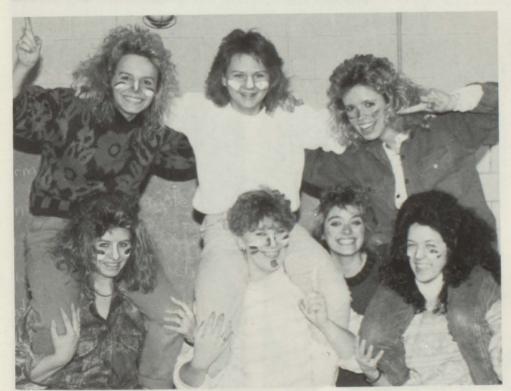

### Contestants "wiggle" to win top honors

If laughter makes a person healthy, then a gym full of people left healthier than they arrived on November 13 (yes, Friday). The occasion was the Mr. Bland contest sponsored by the athletic department. Twenty-eight contestants were from grades 6-12. These young men were uncannily talented for they transformed themselves from husky muscle-bound males to wily, voluptuous feminity. Donning wigs, dresses, makeup and even heels (and a few other curvy necessities), they were escorted by ladies (in male attire, of course). Some were regal, but all

wiggled, twisted and flirted their way to the judges' hearts. Each had to answer a question which they drew from a box.

Once the top ten were chosen, the real fun began. Working in pairs, each was given a hula hoop. Not an easy task at best, but hampered by unfamiliar clothing, it became impossible for some. Eugene King finally threw up his hands, cast aside the hoop — and just wiggled!! Their next "marathon" was to throw a basketball through the hoop. Sure, that's easy — but blindfolded?? Leslie Duncan won \$10 by succeeding in the shortest

time.

By the end of all this "talent" the judges had made a decision: 3rd runner-up, Aaron Newberry; 2d runner-up, Joe Putman; 1st runner-up, Eugene King; Mr. Bland, Rusty Bird. Each winner received an envelope of cash ranging from \$15 to \$50.

Entertainment was provided by Bland's string trio, Mr. John Wagoner, Wayne Hubble and Jim Britton. Several of the escorts also pantomimed Reo Speedwagon. MC for the event was Mr. Parley Bryant.

TOP: Winners and escorts — Kathy Shewey, Joe Putnam-2d runner-up; Rachel Havens, Aaron Newberry-3rd runner-up; Vicki Sarver, Rusty Bird-Mr. Bland; Amanda Pauley, Eugene King-1st runner-up. BOTTOM LEFT: William Tickle ponders over question by MC Parley Bryant and Mr. Jamie Hale. BOTTOM CENTER: Bradley Davis "gracefully" retrieves his hula hoop. BOTTOM RIGHT: This Hawaiian beauty is David King escorted by Karen Strock.