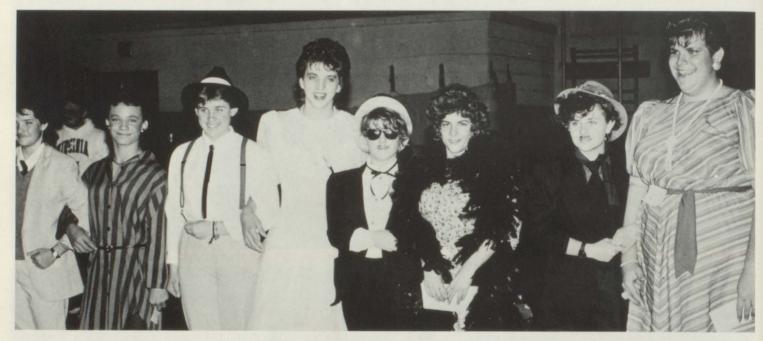

### Contestants "wiggle" to win top honors

If laughter makes a person healthy, then a gym full of people left healthier than they arrived on November 13 (yes, Friday). The occasion was the Mr. Bland contest sponsored by the athletic department. Twenty-eight contestants were from grades 6-12. These young men were uncannily talented for they transformed themselves from husky muscle-bound males to wily, voluptuous feminity. Donning wigs, dresses, makeup and even heels (and a few other curvy necessities), they were escorted by ladies (in male attire, of course). Some were regal, but all

wiggled, twisted and flirted their way to the judges' hearts. Each had to answer a question which they drew from a box.

Once the top ten were chosen, the real fun began. Working in pairs, each was given a hula hoop. Not an easy task at best, but hampered by unfamiliar clothing, it became impossible for some. Eugene King finally threw up his hands, cast aside the hoop — and just wiggled!! Their next "marathon" was to throw a basketball through the hoop. Sure, that's easy — but blindfolded?? Leslie Duncan won \$10 by succeeding in the shortest

time.

By the end of all this "talent" the judges had made a decision: 3rd runner-up, Aaron Newberry; 2d runner-up, Joe Putman; 1st runner-up, Eugene King; Mr. Bland, Rusty Bird. Each winner received an envelope of cash ranging from \$15 to \$50.

Entertainment was provided by Bland's string trio, Mr. John Wagoner, Wayne Hubble and Jim Britton. Several of the escorts also pantomimed Reo Speedwagon. MC for the event was Mr. Parley Bryant.

TOP: Winners and escorts — Kathy Shewey, Joe Putnam-2d runner-up; Rachel Havens, Aaron Newberry-3rd runner-up; Vicki Sarver, Rusty Bird-Mr. Bland; Amanda Pauley, Eugene King-1st runner-up. BOTTOM LEFT: William Tickle ponders over question by MC Parley Bryant and Mr. Jamie Hale. BOTTOM CENTER: Bradley Davis "gracefully" retrieves his hula hoop. BOTTOM RIGHT: This Hawaiian beauty is David King escorted by Karen Strock.