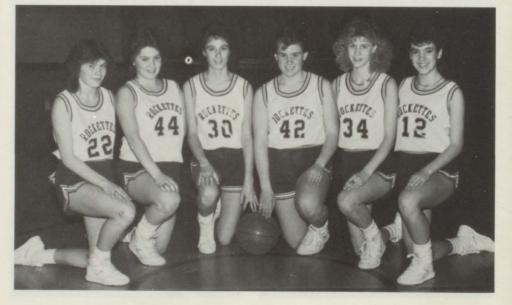

| Rural Retreat    | 56 |
| 27                        | Floyd County     | 49 |
| 20                        | Galax            | 50 |
| 31                        | Auburn           | 58 |
| 46                        | Mt. Rogers       | 28 |
| 33                        | Independence     | 51 |
|                           | Wins-3 Losses-18 |    |
| The second                |                  |    |

TOP LEFT: Sarah Strock manouvers the ball down court TOP RIGHT: Kim Crabtree goes for a goal against tough opposition. CENTER LEFT: Karen Strock (the only senior) faces intense Rocky Gap defense. CENTER RIGHT: Rachel Havens and Samantha Waddle battle Rocky Gap for a rebound. BOTTOM — VARSITY TEAM: Samantha Waddle, Sarah Strock, Karen Strock, Rachel Havens, Susan Remines, Amy Haga.



















| Gi   | rl's Basketball-Junior Varsi | ty  |
|------|------------------------------|-----|
| Blan | nd Oppon                     | ent |
| 14   | Ft. Chiswell                 | 44  |
| 14   | Shawsville                   | 33  |
| 20   | Rocky Gap                    | 18  |
| 15   | Fries                        | 32  |
| 18   | Independence                 | 44  |
| 07   | Rural Retreat                | 33  |
| 10   | Floyd County                 | 22  |
| 15   | Galax                        | 45  |
| 13   | Auburn                       | 23  |
| 07   | Mt. Rogers                   | 37  |
| 17   | Ft. Chiswell                 | 42  |
| 11   | Shawsville                   | 33  |
| 07   | Rocky Gap                    | 37  |
| 06   | Fries                        | 21  |
| 10   |