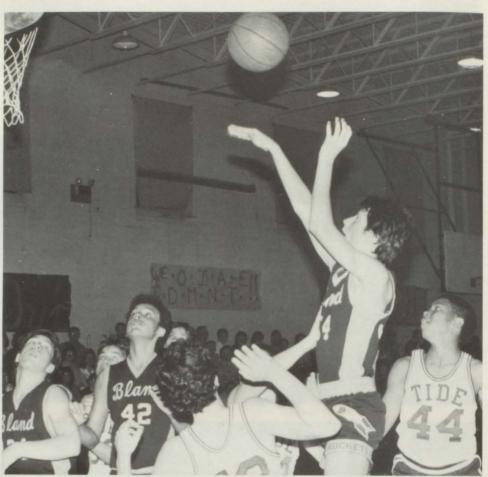

Bland | Opp           | onent |
| 13    | Independence  | 41    |
| 27    | Ft. Chiswell  | 37    |
| 36    | Shawsville    | 32    |
| 33    | Galax         | 22    |
| 33    | Fries         | 13    |
| 34    | Rocky Gap     | 30    |
| 17    | Auburn        | 29    |
| 35    | Floyd Co.     | 30    |
| 26    | Independence  | 45    |
| 36    | Ft. Chiswell  | 38    |
| 43    | Shawsville    | 33    |
| 41    | Galax         | 26    |
| 30    | Fries         | 28    |
| 53    | Rocky Gap     | 43    |
| 36    | Auburn        | 38    |
| 42    | Floyd Co.     | 30    |
|       | Won-10 Lose-6 |       |

TOP: Scott Gusler goes up for two while Robbie Taylor and Jimmy Duncan wait to rebound. BOTTOM LEFT: Stephen Lindamood sneaks by for an easy lay-up against the county rivals Rocky Gap.







BOTTOM RIGHT: BOYS' 8TH BASKET-BALL: Kneeling - Stephen Lindamood, Coach William Hale, Brad Harden, Standing - Greg Boksa, Travis Morehead, Tommy Wolfe, Joe Putman, Michael Dillow, Billy Epperson, Jimmy Duncan, Scott Gusler, Robbie Taylor, Charlie Thompson, Jason Hall, Roger Blankenship.



TOP: Brian Townley and Michael Fanning break through ready for a tough game. CENTER LEFT: Gerhard Schoenthal in "rare" form. CENTER RIGHT: Sarah Newberry and Karen Strock delivering flowers to cheer up Mrs. Jessie Kegley. BOTTOM: Seniors Roberta Kegley, Shannon King, Elizabeth Turner, Lana Lindamood and Donna Warden prepare for Homecoming '88.







### Students desire competition

Sports played a very important role in many student's lives. Some were very dedicated athletes, while others participa