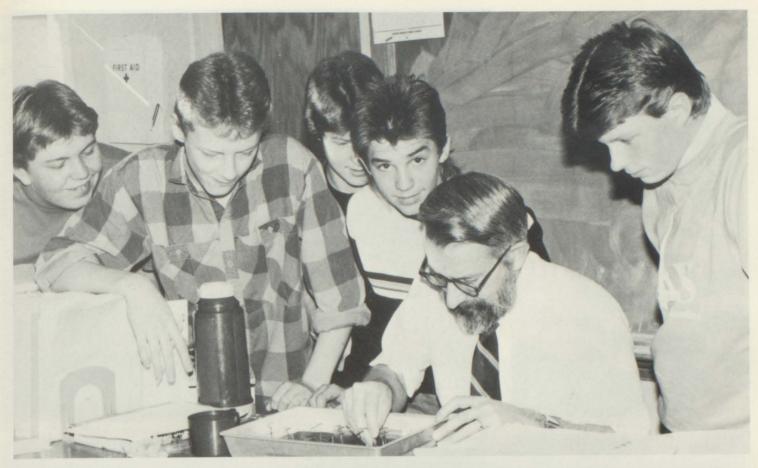

TOP: Locating the parts of an earthworm — Randy Townley, Chad Thompson, Kevin Lindamood, Tony Boksa, Mr. Barry Guthrie, Dale Morehead. CENTER LEFT: Experiments are fun but spare the goggles! Becky Bird, Stephanie Meadows, Hope Pike. CENTER RIGHT: Mr. John Wagoner checks student setup. BOTTOM: "Hale's Angels"! Mr. William Hale's biology class. Doug Boardwine, Todd Morehead, Allan Newberry, Tresila Sink, Heath Moore, Randy Dillow.