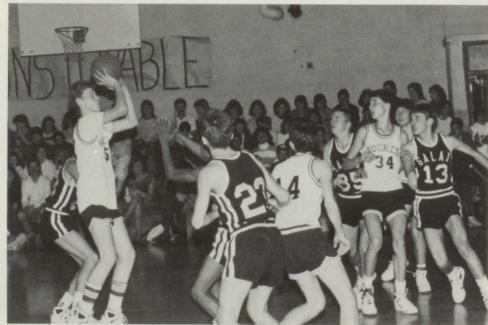

ering flowers to cheer up Mrs. Jessie Kegley. BOTTOM: Seniors Roberta Kegley, Shannon King, Elizabeth Turner, Lana Lindamood and Donna Warden prepare for Homecoming '88.







### Students desire competition

Sports played a very important role in many student's lives. Some were very dedicated athletes, while others participated for the fun of it

and also for the stiff competition that came with it. Bland always tried to instill the desire to compete and win in all of their players.

TOP RIGHT: Mike Hounshell goes up for an easy two points as Kevin Fore is ready to assist. TOP LEFT: Mr. Rich Hankins breezes past his Rocky Gap opponents in faculty game. BOTTOM LEFT: Susan Remines concentrates on putting the ball through the hoop. BOTTOM RIGHT: Chad Thompson shows his perfect form.











TOP LEFT: Robbie Taylor amazes the defense. TOP RIGHT: Eric Strock makes a hard earned catch for an out. BOTTOM LEFT: Karen Strock tries to imitate one of the players from the opposing team. BOTTOM RIGHT: Tina Brown looks for the basket.

















Thompson and Jessica Umbarger. CENT-ER RIGHT TOP: Kindergarten parades before judges Debbie French and Karen Stowers. CENTER RIGHT BOTTOM: Top three winners from 7th grade in Halloween costume contest. BOTTOM: Kelli King and Sara King at PTA Halloween Carnival.





# Congratulations To The Graduate.

As you embark on the many career paths your life will take, remember that First Virginia, a strong, well-managed bank, is there to help you meet your financial goals.



#### SOUTHWEST

Bland County 688-3343 Giles County 726-2353 New Rive