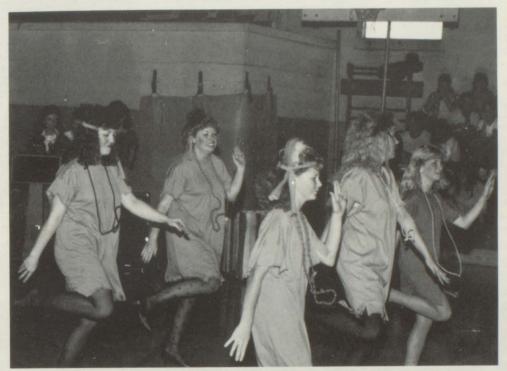

### Candidates are given a walk through time.

Seven decades of fashion, dance and song were portrayed on October 2 by students and faculty for the annual Miss Echo Day. This culminated two weeks of intensive competition by five young ladies from grades 8-12. After being selected by their classmates, they began the yearbook subscription drive and sold a total of 324 books.

Karen Strock, yearbook editor, acted as MC with assistance from staff members. Fashions were modeled by FHA members, dances and wrestling were by members of seventh and eighth grades and drama class. Roberta Kegley, Lana Lindamood, and Mr. John Wagoner brought the past back through