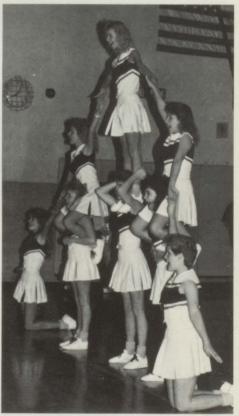

### Organizations

TOP — JR. BETA OFFICERS: Clinton Kegley, reporter; Rusty Bird, president; Patrick Smith, vice-president; Mrs. Nancy Gamble, sponsor; Tina Brown, secretary. CENTER: Members receive certificates and pins. Tina Johnston, Mrs.Nancy Gamble. BOTTOM — FRONT ROW: Rusty Bird, Clinton Kegley, Amanda Harden, Dixie Bruce, Crystal Tibbs. 2ND ROW: Patrick Smith, Marshall Schoenthal, Heather Smith, Sherri Shewey, Tina Brown, Jennifer Simms. 3RD ROW: William Tickle, Miracle Mitchem, Tina Johnston, Alison King, Katie Tibbs. BACK ROW: Lute Scott, Eric Faulkner, Robbie Brown, Eugene King, David Strock, Jay Meadows.