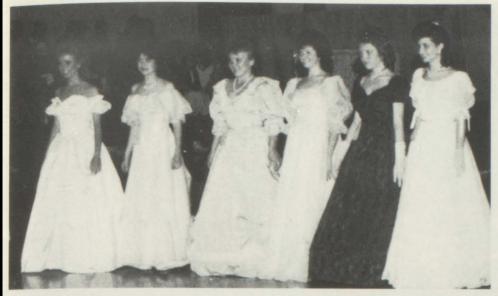

BOTTOM: Rhonda Faulkner, Senior Miss; Tricia Cahill, 1st runner-up (Miss Bland); Lisa Tolbert, Miss Bland; Lana Lindamood, 2nd runner-up (Miss Bland); Tonya Smith, 1st runner-up (Senior Miss); Tina Hounshell, 2nd runner-up (Senior Miss).