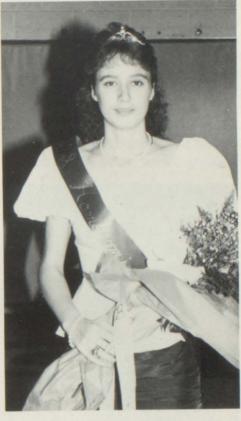

# Tolbert and Faulkner selected as county's beauties

Was there really magic in the air? For two young ladies it seemed so, for this was the night for them on March 21, 1987, in Bland's beautifully decorated gym. Thirty-one young ladies between the ages of 13 and 18 donned their loveliest gowns and prettiest smiles to pose for judges and spectators. The occasion was the annual Miss Bland and Senior Miss Bland County beauty pageants, an FHA fund raiser.

When asked what their feelings were, contestants replied, "I was so nervous", "it was exciting", "I was disappointed", "relief that it's over."

The theme "This Could Be the Night" came true for Lisa Tolbert, Miss Bland County, and Rhonda Faulkner, Senior Miss Bland County.

MC's for the night were Mr. John Wagoner and Miss Susan Harring-

TOP: Lisa Tolbert, Miss Bland County, 1987.

BOTTOM LEFT: Sherri Wimmer, Miss Bland County, 1986, crowns the new winner, Lisa Tolbert

**BOTTOM RIGHT:** Quivering nerves are well concealed on these poised contestants, Issis Umbarger, Karen Strock, Donna Richardson.