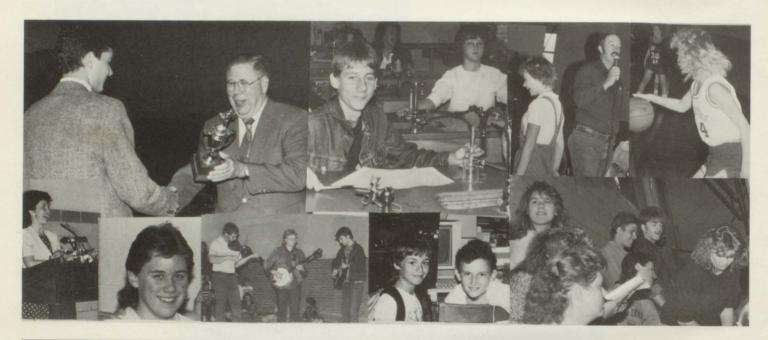

### Contestants "wiggle" to win top honors

If laughter makes a person healthy, then a gym full of people left healthier than they arrived on November 13 (yes, Friday). The occasion was the Mr. Bland contest sponsored by the athletic department. Twenty-eight contestants were from grades 6-12. These young men were uncannily talented for they transformed themselves from husky muscle-bound males to wily, voluptuous feminity. Donning wigs, dresses, makeup and even heels (and a few other curvy necessities), they were escorted by ladies (in male attire, of course). Some were regal, but all

wiggled, twisted and flirted their way to the judges' hearts. Each had to answer a question which they drew from a box.

Once the top ten were chosen, the real fun began. Working in pairs, each was given a hula hoop. Not an easy task at best, but hampered by unfamiliar clothing, it became impossible for some. Eugene King finally threw up his hands, cast aside the hoop — and just wiggled!! Their next "marathon" was to throw a basketball through the hoop. Sure, that's easy — but blindfolded?? Leslie Duncan won \$10 by succeeding in the shortest

time.

By the end of all this "talent" the judges had made a decision: 3rd runner-up, Aaron Newberry; 2d runner-up, Joe Putman; 1st runner-up, Eugene King; Mr. Bland, Rusty Bird. Each winner received an envelope of cash ranging from \$15 to \$50.

Entertainment was provided by Bland's string trio, Mr. John Wagoner, Wayne Hubble and Jim Britton. Several of the escorts also pantomimed Reo Speedwagon. MC for the event was Mr. Parley Bryant.

TOP: Winners and escorts — Kathy Shewey, Joe Putnam-2d runner-up; Rachel Havens, Aaron Newberry-3rd runner-up; Vicki Sarver, Rusty Bird-Mr. Bland; Amanda Pauley, Eugene King-1st runner-up. BOTTOM LEFT: William Tickle ponders over question by MC Parley Bryant and Mr. Jamie Hale. BOTTOM CENTER: Bradley Davis "gracefully" retrieves his hula hoop. BOTTOM RIGHT: This Hawaiian beauty is David King escorted by Karen Strock.