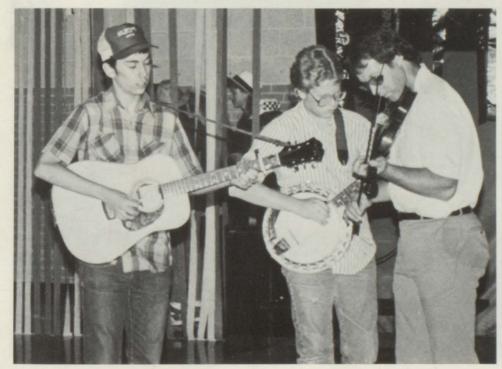

Entertainment was provided by Bland's string trio, Mr. John Wagoner, Wayne Hubble and Jim Britton. Several of the escorts also pantomimed Reo Speedwagon. MC for the event was Mr. Parley Bryant.

TOP: Winners and escorts — Kathy Shewey, Joe Putnam-2d runner-up; Rachel Havens, Aaron Newberry-3rd runner-up; Vicki Sarver, Rusty Bird-Mr. Bland; Amanda Pauley, Eugene King-1st runner-up. BOTTOM LEFT: William Tickle ponders over question by MC Parley Bryant and Mr. Jamie Hale. BOTTOM CENTER: Bradley Davis "gracefully" retrieves his hula hoop. BOTTOM RIGHT: This Hawaiian beauty is David King escorted by Karen Strock.