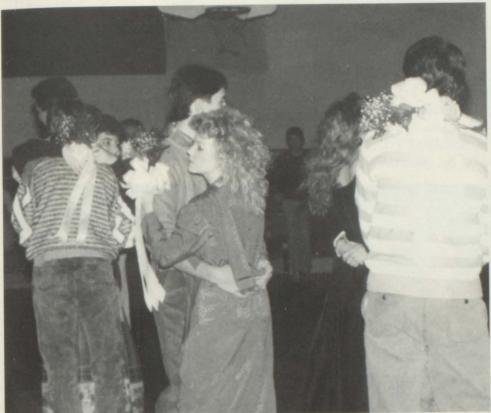

The 1987 Prom was held on May 23 at Wythe Recreation Center. Highlighting the evening was the crowning of Prom King and Queen. These honors were bestowed on Bob Hylton and Tammy Haga.

Pink, white and lavender streamers looped from the ceiling and enhanced the gazebo. The color scheme was also carried out on table decorations and program booklets which depicted the theme "The Glory of Love" on its cover.

Soft dreamy music puts prom-goers in a romantic mood while they dance amid the lovely decorations.

Prom night brings friends and classmates together to share love, laughter and refreshments.

Senior gifts bring amusement and surprise when Roberta Kegley presents a "connoisseur certificate" to Mike Morehead.