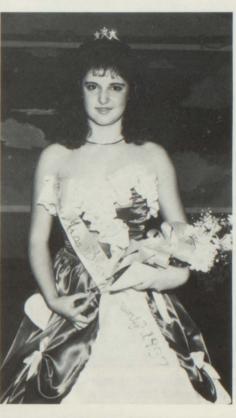

When asked what their feelings were, contestants replied, "I was so nervous", "it was exciting", "I was disappointed", "relief that it's over."

The theme "This Could Be the Night" came true for Lisa Tolbert, Miss Bland County, and Rhonda Faulkner, Senior Miss Bland County.

MC's for the night were Mr. John Wagoner and Miss Susan Harring-

TOP: Lisa Tolbert, Miss Bland County, 1987.

BOTTOM LEFT: Sherri Wimmer, Miss Bland County, 1986, crowns the new winner, Lisa Tolbert

**BOTTOM RIGHT:** Quivering nerves are well concealed on these poised contestants, Issis Umbarger, Karen Strock, Donna Richardson.