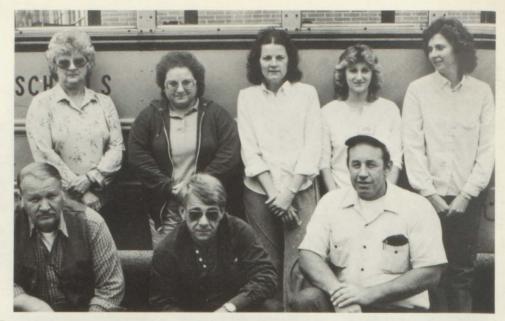

Mrs. Nancy Stockner — Media Assistant.

Mrs.Iris Strock — Elementary Resource Music.

Mrs.Mary Lee Tickle — Chapter I Reading aide.

BUS DRIVERS — Front Row: Harold Bivens, Doug Sarver, Cicero Havens. Back Row: Margaret Miller, Brenda Penley, Susie Meadows, Brenda Pike, Mary Wimmer.