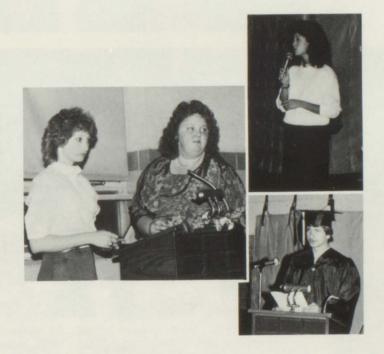

# Tolbert and Faulkner selected as county's beauties

Was there really magic in the air? For two young ladies it seemed so, for this was the night for them on March 21, 1987, in Bland's beautifully decorated gym. Thirty-one young ladies between the ages of 13 and 18 donned their loveliest gowns and prettiest smiles to pose for judges and spectators. The occasion was the annual Miss Bland and Senior Miss Bland County beauty pageants, an FHA fund raiser.

When asked what their feelings were, contestants replied, "I was so nervous", "it was exciting", "I was disappointed", "relief that it's over."

The theme "This Could Be the Night" came true for Lisa Tolbert, Miss Bland County, and Rhonda Faulkner, Senior Miss Bland County.

MC's for the night were Mr. John Wagoner and Miss Susan Harring-

TOP: Lisa Tolbert, Miss Bland County, 1987.

BOTTOM LEFT: Sherri Wimmer, Miss Bland County, 1986, crowns the new winner, Lisa Tolbert

**BOTTOM RIGHT:** Quivering nerves are well concealed on these poised contestants, Issis Umbarger, Karen Strock, Donna Richardson.