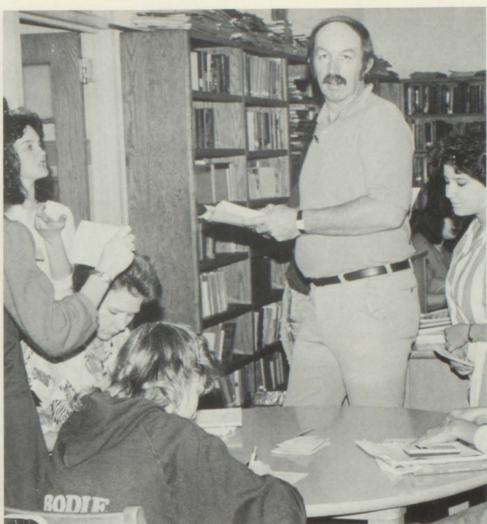

Posters were the order of the day for the Library club's chief fund raiser with a monetary award to the top seller. This was won by Tina Hounshell. Book fairs were another successful money maker. In the spring a date was set, pizzas ordered, and a work session was on, combining pleasure and "drudgery." In May, club members took a field trip to Radford University touring the library and campus.

TOP LEFT: Elementary students browse during book fair. Sherri Blankenship and Samantha Thompson. TOP RIGHT: Tonya Smith makes valuable use of free time by helping get books ready for the shelves. CENTER - LIBRARY OFFICERS: Lana Lindamood, president; Brad Dillow, vicepresident; Tiffany Bowen, secretary; Vicki Sarver, treasurer; Andy Putman, reporter. BOTTOM - FRONT ROW: Tonya Looney, April Newberry, JoAnn Shewey. 2ND ROW: Tina Hounshell, Sarah Thompson, Stephanie Meadows, Holly Warden, Tina Brown, Hope Pike, Heather Smith. 3RD ROW: Doug Boardwine, Darci Groseclose, Tiffany Bowen, Amy Haga, Andy Putman, Brad Dillow, Shannon King. BACK ROW: Becky Bird, Sarah Umbarger, Donna Warden, Tonya Smith, Christie Wolfe, Joyce Bruce, Lana Lindamood, Vicki Sarver, Julie Pauley.