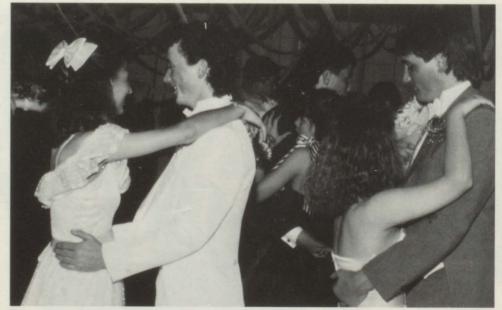

The 1987 Prom was held on May 23 at Wythe Recreation Center. Highlighting the evening was the crowning of Prom King and Queen. These honors were bestowed on Bob Hylton and Tammy Haga.

Pink, white and lavender streamers looped from the ceiling and enhanced the gazebo. The color scheme was also carried out on table decorations and program booklets which depicted the theme "The Glory of Love" on its cover.

Soft dreamy music puts prom-goers in a romantic mood while they dance amid the lovely decorations.

Prom night brings friends and classmates together to share love, laughter and refreshments.

Senior gifts bring amusement and surprise when Roberta Kegley presents a "connoisseur certificate" to Mike Morehead.