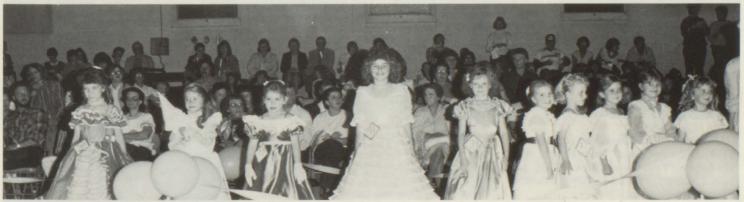

# Tolbert and Faulkner selected as county's beauties

Was there really magic in the air? For two young ladies it seemed so, for this was the night for them on March 21, 1987, in Bland's beautifully decorated gym. Thirty-one young ladies between the ages of 13 and 18 donned their loveliest gowns and prettiest smiles to pose for judges and spectators. The occasion was the annual Miss Bland and Senior Miss Bland County beauty pageants, an FHA fund raiser.

When asked what their feelings were, contestants replied, "I was so nervous", "it was exciting", "I was disappointed", "relief that it's over."

The theme "This Could Be the Night" came true for Lisa Tolbert, Miss Bland County, and Rhonda Faulkner, Senior Miss Bland County.

MC's for the night were Mr. John Wagoner and Miss Susan Harring-

TOP: Lisa Tolbert, Miss Bland County, 1987.

BOTTOM LEFT: Sherri Wimmer, Miss Bland County, 1986, crowns the new winner, Lisa Tolbert

**BOTTOM RIGHT:** Quivering nerves are well concealed on these poised contestants, Issis Umbarger, Karen Strock, Donna Richardson.

BOTTOM: Rhonda Faulkner, Senior Miss; Tricia Cahill, 1st runner-up (Miss Bland); Lisa Tolbert, Miss Bland; Lana Lindamood, 2nd runner-up (Miss Bland); Tonya Smith, 1st runner-up (Senior Miss); Tina Hounshell, 2nd runner-up (Senior Miss).