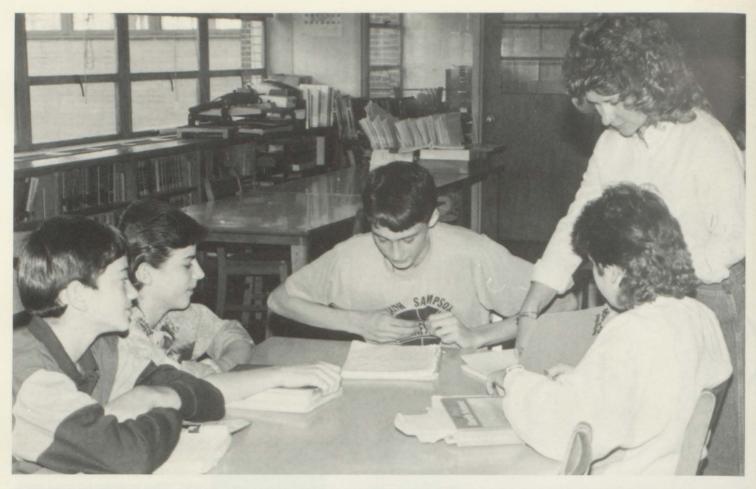

New to the English department this year was Mrs. Peggy Hughes.

TOP: Book fairs are held twice a year to encourage children to read. These students from Mrs. Barbara Justice's 1st/2nd grade are being selective in their choices. CENT-ER: Mrs. Chris Bird's 8th grade English students are exposed to new forms and authors of literature. BOTTOM: With the advent of computer program "Crossword Magic", Mrs. Janet Faulkner's junior English class often pore over crossword puzzles.