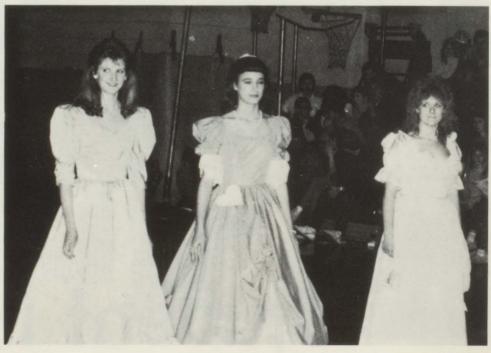

Fashions through seven decades are modeled by FHA members.

Charleston at its best — Peggy Hughes, Margie Powers, Stephanie Meadows, Lana Lindamood, Becky Bird.

An 80's favorite song, "The Rose" by Lana Lindamood.