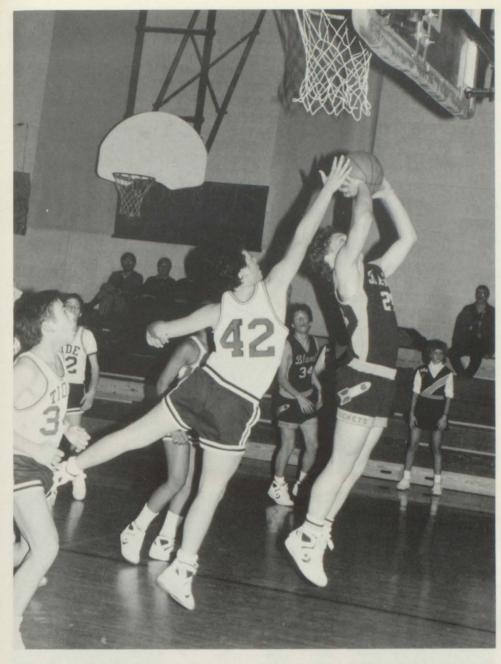

ing flowers to cheer up Mrs. Jessie Kegley. BOTTOM: Seniors Roberta Kegley, Shannon King, Elizabeth Turner, Lana Lindamood and Donna Warden prepare for Homecoming '88.







### Students desire competition

Sports played a very important role in many student's lives. Some were very dedicated athletes, while others participated for the fun of it

and also for the stiff competition that came with it. Bland always tried to instill the desire to compete and win in all of their players.

TOP RIGHT: Mike Hounshell goes up for an easy two points as Kevin Fore is ready to assist. TOP LEFT: Mr. Rich Hankins breezes past his Rocky Gap opponents in faculty game. BOTTOM LEFT: Susan Remines concentrates on putting the ball through the hoop. BOTTOM RIGHT: Chad Thompson shows his perfect form.











TOP LEFT: Robbie Taylor amazes the defense. TOP RIGHT: Eric Strock makes a hard earned catch for an out. BOTTOM LEFT: Karen Strock tries to imitate one of the players from the opposing team. BOTTOM RIGHT: Tina Brown looks for the basket.

















Thompson and Jessica Umbarger. CENT-ER RIGHT TOP: Kindergarten parades before judges Debbie French and Karen Stowers. CENTER RIGHT BOTTOM: Top three winners from 7th grade in Halloween costume contest. BOTTOM: Kelli King and Sara King at PTA Halloween Carnival.





# Congratulations To The Graduate.

As you embark on the many career paths your life will take, remember that First Virginia, a strong, well-managed bank, is there to help you meet your financial goals.



#### SOUTHWEST

Bland County 688-3343 Giles County 726-2353 New River