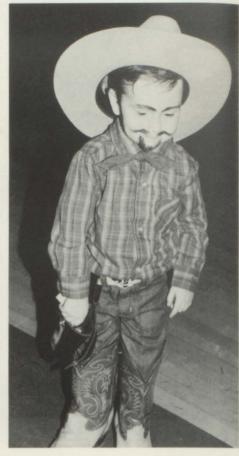

# Creative Students Form Cities and Tribal Villages

Keeping in touch with the past, fifth graders interviewed senior citizens about their past Christmases for a special assignment. They also went back to the past by creating Indian villages fol-